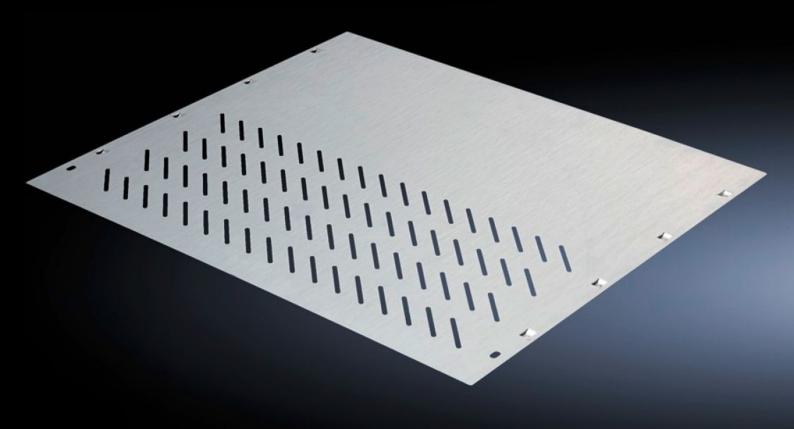

# SV 9673.464 - Compartment divider

For the horizontal separation of compartments.

#### **Features**

| Model No.             | SV 9673.464                                                                                                                                                   |
|-----------------------|---------------------------------------------------------------------------------------------------------------------------------------------------------------|
| Design                | With louvres                                                                                                                                                  |
| Product description   | For the horizontal separation of compartments. In combination with<br>the side panel modules, this creates Form separation in accordance<br>with Form 3 or 4. |
| Material              | Sheet steel, 1.25 mm                                                                                                                                          |
| Surface finish        | Zinc-plated                                                                                                                                                   |
| For compartment depth | 425 mm                                                                                                                                                        |
| Assembly instruction  | 2 mounting brackets are required to install each compartment divider.                                                                                         |
| Dimensions            | Width: 506 mm<br>Depth: 445 mm                                                                                                                                |
| To fit                | Width: = 600 mm                                                                                                                                               |
| Packs of              | 4 pc(s).                                                                                                                                                      |
| Net weight            | 7.944                                                                                                                                                         |
| Gross weight          | 8.362                                                                                                                                                         |
| Customs tariff number | 73269098                                                                                                                                                      |
| EAN                   | 4028177543355                                                                                                                                                 |
| ETIM 9                | EC002525                                                                                                                                                      |
|                       |                                                                                                                                                               |