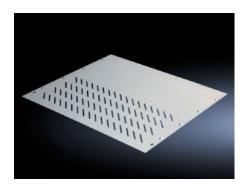

# SV 9673.464 - Compartment divider

For the horizontal separation of compartments.

#### **Features**

| Model No.             | SV 9673.464                                                                                                                                                   |
|-----------------------|---------------------------------------------------------------------------------------------------------------------------------------------------------------|
| Design                | With louvres                                                                                                                                                  |
| Product description   | For the horizontal separation of compartments. In combination with<br>the side panel modules, this creates Form separation in accordance<br>with Form 3 or 4. |
| Material              | Sheet steel, 1.25 mm                                                                                                                                          |
| Surface finish        | Zinc-plated                                                                                                                                                   |
| For compartment depth | 425 mm                                                                                                                                                        |
| Assembly instruction  | 2 mounting brackets are required to install each compartment divider.                                                                                         |
| Dimensions            | Width: 506 mm<br>Depth: 445 mm                                                                                                                                |
| To fit                | Width: = 600 mm                                                                                                                                               |
| Packs of              | 4 pc(s).                                                                                                                                                      |
| Net weight            | 7.944                                                                                                                                                         |
| Gross weight          | 8.362                                                                                                                                                         |
| Customs tariff number | 73269098                                                                                                                                                      |
| EAN                   | 4028177543355                                                                                                                                                 |
| ETIM 9                | EC002525                                                                                                                                                      |
|                       |                                                                                                                                                               |