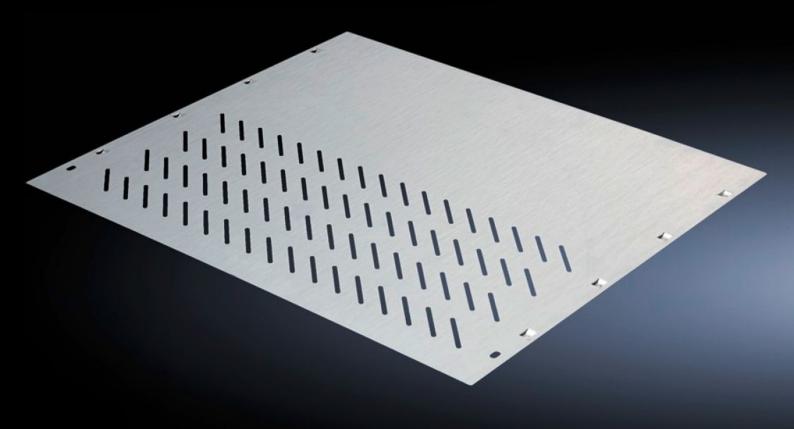

# SV 9673.468 - Compartment divider

For the horizontal separation of compartments.

#### **Features**

| Model No.             | SV 9673.468                                                                                                                                                   |
|-----------------------|---------------------------------------------------------------------------------------------------------------------------------------------------------------|
| Design                | With louvres                                                                                                                                                  |
| Product description   | For the horizontal separation of compartments. In combination with<br>the side panel modules, this creates Form separation in accordance<br>with Form 3 or 4. |
| Material              | Sheet steel, 1.25 mm                                                                                                                                          |
| Surface finish        | Zinc-plated                                                                                                                                                   |
| For compartment depth | 800 mm                                                                                                                                                        |
| Assembly instruction  | 2 mounting brackets are required to install each compartment divider.                                                                                         |
| Dimensions            | Width: 506 mm<br>Depth: 788 mm                                                                                                                                |
| To fit                | Width: = 600 mm                                                                                                                                               |
| Packs of              | 4 pc(s).                                                                                                                                                      |
| Net weight            | 15.228                                                                                                                                                        |
| Gross weight          | 15.62                                                                                                                                                         |
| Customs tariff number | 73269098                                                                                                                                                      |
| EAN                   | 4028177570849                                                                                                                                                 |
| ETIM 9                | EC002525                                                                                                                                                      |