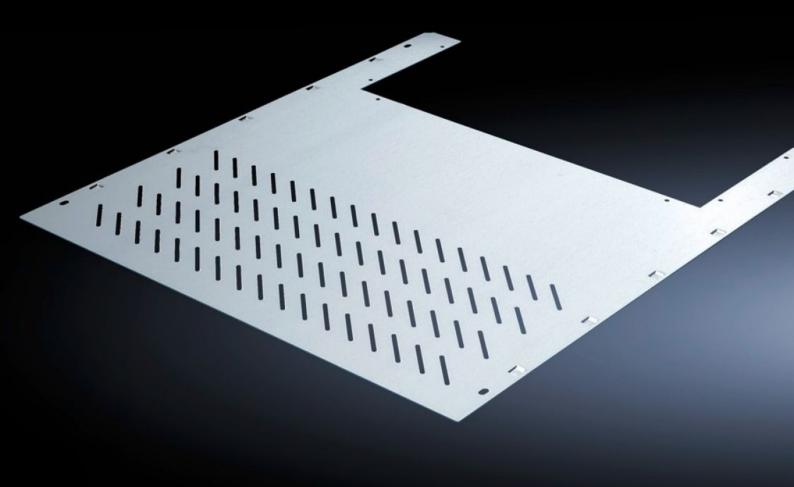

## SV 9673.476 - Compartment divider with duct for vertical busbar systems

For the horizontal separation of compartments with vertical busbars.

### **Features**

| Model No.             | SV 9673.476                                                                                                                                                                   |
|-----------------------|-------------------------------------------------------------------------------------------------------------------------------------------------------------------------------|
| Design                | With louvres                                                                                                                                                                  |
| Product description   | For the horizontal separation of compartments with vertical busbars. In combination with the side panel modules, this creates Form separation in accordance with Form 3 or 4. |
| Material              | Sheet steel, 1.25 mm                                                                                                                                                          |
| Surface finish        | Zinc-plated                                                                                                                                                                   |
| Mounting cut-out      | Width:612 mm<br>Depth:201 mm                                                                                                                                                  |
| For compartment depth | 600 mm                                                                                                                                                                        |
| Assembly instruction  | 2 mounting brackets are required to install each compartment divider.                                                                                                         |
| Dimensions            | Width: 706 mm<br>Depth: 588 mm                                                                                                                                                |
| To fit                | Width: = 800 mm                                                                                                                                                               |
| Packs of              | 4 pc(s).                                                                                                                                                                      |
| Net weight            | 10.724                                                                                                                                                                        |
| Gross weight          | 11.12                                                                                                                                                                         |