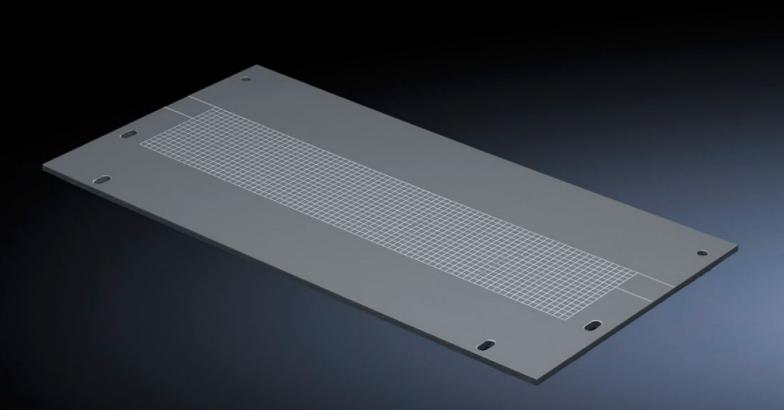

## SV 9673.504 - Gland plate for compartment divider with duct

To shroud the opening for vertical busbar systems.

## Features

| Model No.             | SV 9673.504                                        |
|-----------------------|----------------------------------------------------|
| Product description   | To shroud the opening for vertical busbar systems. |
| Material              | ABS PMMA                                           |
| Dimensions            | Width: 250 mm<br>Height: 223.5 mm                  |
| To fit                | Width: = 400 mm                                    |
| Packs of              | 4 pc(s).                                           |
| Net weight            | 0.996                                              |
| Customs tariff number | 39269097                                           |
| EAN                   | 4028177600119                                      |
| ETIM 9                | EC002525                                           |
| ECLASS 8.0            | 27400613                                           |