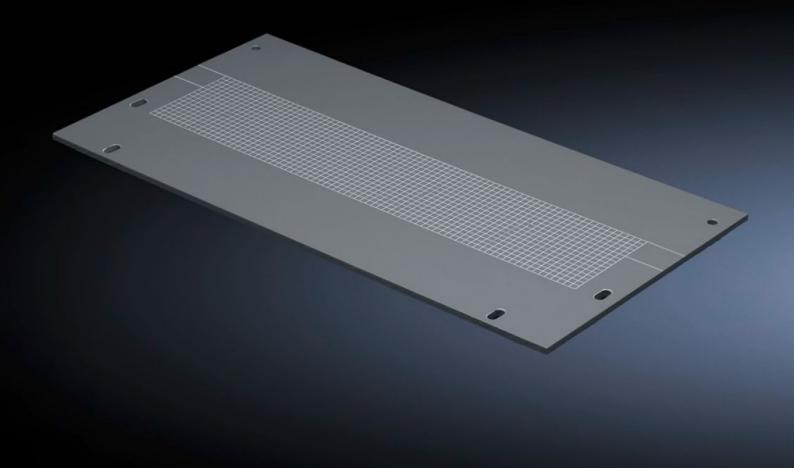

## SV 9673.508 Gland plate

State: 28.08.2025. (Source: rittal.com/hr-hr)

## SV 9673.508 - Gland plate for compartment divider with duct

To shroud the opening for vertical busbar systems.

## **Features**

| Model No.             | SV 9673.508                                        |
|-----------------------|----------------------------------------------------|
| Product description   | To shroud the opening for vertical busbar systems. |
| Material              | ABS PMMA                                           |
| Dimensions            | Width: 650 mm<br>Height: 223.5 mm                  |
| To fit                | Width: = 800 mm                                    |
| Packs of              | 4 pc(s).                                           |
| Net weight            | 2.576                                              |
| Customs tariff number | 73079100                                           |
| EAN                   | 4028177600133                                      |
| ETIM 9                | EC002525                                           |
| ECLASS 8.0            | 27400613                                           |