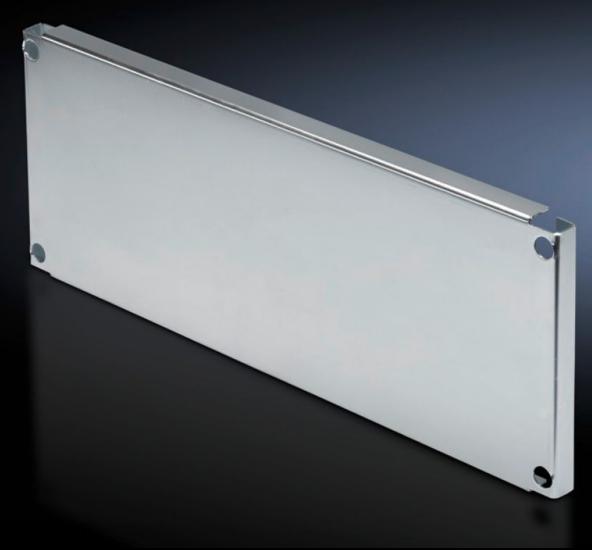

## SV 9673.643 - Partial mounting plates for compartment side panel modules (internal compartmentalisation)

With or without duct, for direct attachment to the functional space side panel modules.

#### **Features**

| Model No.              | SV 9673.643                                                                                                                                                                                                                                                                                                                                           |
|------------------------|-------------------------------------------------------------------------------------------------------------------------------------------------------------------------------------------------------------------------------------------------------------------------------------------------------------------------------------------------------|
| Design                 | Without duct                                                                                                                                                                                                                                                                                                                                          |
| Product description    | For direct attachment to the compartment side panel modules for internal compartmentalisation. Universal interior installation with switchgear and controlgear. Creation of additional mounting levels. In combination with compartment dividers and side panel modules, internal compartmentalisation in accordance with Form 2, 3 or 4 is possible. |
| Material               | Sheet steel, 2 mm                                                                                                                                                                                                                                                                                                                                     |
| Surface finish         | Zinc-plated                                                                                                                                                                                                                                                                                                                                           |
| Supply includes        | Angle brackets and assembly parts                                                                                                                                                                                                                                                                                                                     |
| For compartment height | 300 mm                                                                                                                                                                                                                                                                                                                                                |
| Dimensions             | Width: 302 mm<br>Height: 293 mm                                                                                                                                                                                                                                                                                                                       |
| To fit                 | Width: = 400 mm                                                                                                                                                                                                                                                                                                                                       |
| Packs of               | 1 pc(s).                                                                                                                                                                                                                                                                                                                                              |
| Net weight             | 2.644                                                                                                                                                                                                                                                                                                                                                 |
| Gross weight           | 2.844                                                                                                                                                                                                                                                                                                                                                 |