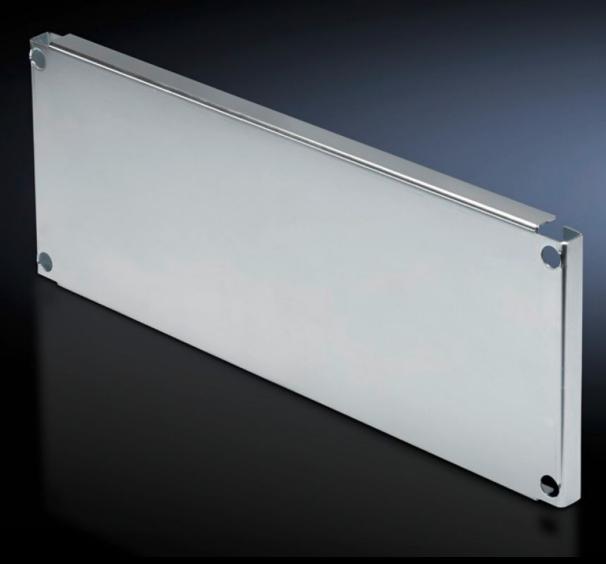

## SV 9673.644 - Partial mounting plates for compartment side panel modules (internal compartmentalisation)

With or without duct, for direct attachment to the functional space side panel modules.

#### **Features**

| Model No.              | SV 9673.644                                                                                                                                                                                                                                                                                                                                           |
|------------------------|-------------------------------------------------------------------------------------------------------------------------------------------------------------------------------------------------------------------------------------------------------------------------------------------------------------------------------------------------------|
| Design                 | Without duct                                                                                                                                                                                                                                                                                                                                          |
| Product description    | For direct attachment to the compartment side panel modules for internal compartmentalisation. Universal interior installation with switchgear and controlgear. Creation of additional mounting levels. In combination with compartment dividers and side panel modules, internal compartmentalisation in accordance with Form 2, 3 or 4 is possible. |
| Material               | Sheet steel, 2 mm                                                                                                                                                                                                                                                                                                                                     |
| Surface finish         | Zinc-plated                                                                                                                                                                                                                                                                                                                                           |
| Supply includes        | Angle brackets and assembly parts                                                                                                                                                                                                                                                                                                                     |
| For compartment height | 400 mm                                                                                                                                                                                                                                                                                                                                                |
| Dimensions             | Width: 302 mm<br>Height: 393 mm                                                                                                                                                                                                                                                                                                                       |
| To fit                 | Width: = 400 mm                                                                                                                                                                                                                                                                                                                                       |
| Packs of               | 1 pc(s).                                                                                                                                                                                                                                                                                                                                              |
| Net weight             | 3.493                                                                                                                                                                                                                                                                                                                                                 |
| Gross weight           | 3.693                                                                                                                                                                                                                                                                                                                                                 |