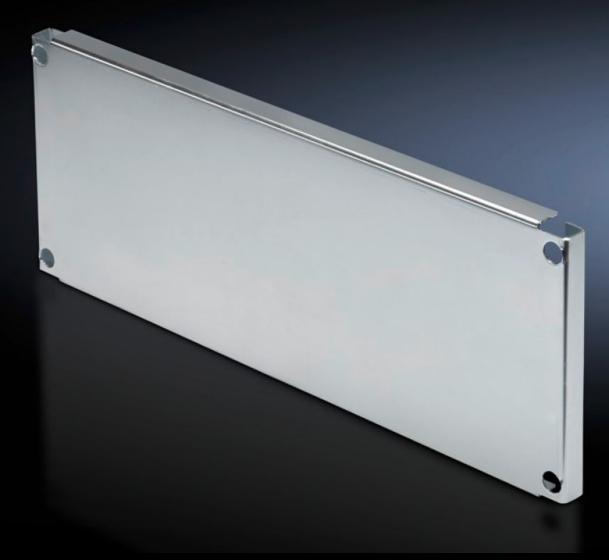

# SV 9673.646 - Partial mounting plates for compartment side panel modules (internal compartmentalisation)

With or without duct, for direct attachment to the functional space side panel modules.

#### **Features**

| Model No.              | SV 9673.646                                                                                                                                                                                                                                                                                                                                           |
|------------------------|-------------------------------------------------------------------------------------------------------------------------------------------------------------------------------------------------------------------------------------------------------------------------------------------------------------------------------------------------------|
| Design                 | Without duct                                                                                                                                                                                                                                                                                                                                          |
| Product description    | For direct attachment to the compartment side panel modules for internal compartmentalisation. Universal interior installation with switchgear and controlgear. Creation of additional mounting levels. In combination with compartment dividers and side panel modules, internal compartmentalisation in accordance with Form 2, 3 or 4 is possible. |
| Material               | Sheet steel, 2 mm                                                                                                                                                                                                                                                                                                                                     |
| Surface finish         | Zinc-plated                                                                                                                                                                                                                                                                                                                                           |
| Supply includes        | Angle brackets and assembly parts                                                                                                                                                                                                                                                                                                                     |
| For compartment height | 600 mm                                                                                                                                                                                                                                                                                                                                                |
| Dimensions             | Width: 302 mm<br>Height: 593 mm                                                                                                                                                                                                                                                                                                                       |
| To fit                 | Width: = 400 mm                                                                                                                                                                                                                                                                                                                                       |
| Packs of               | 1 pc(s).                                                                                                                                                                                                                                                                                                                                              |
| Net weight             | 5.13                                                                                                                                                                                                                                                                                                                                                  |
| Gross weight           | 5.4                                                                                                                                                                                                                                                                                                                                                   |