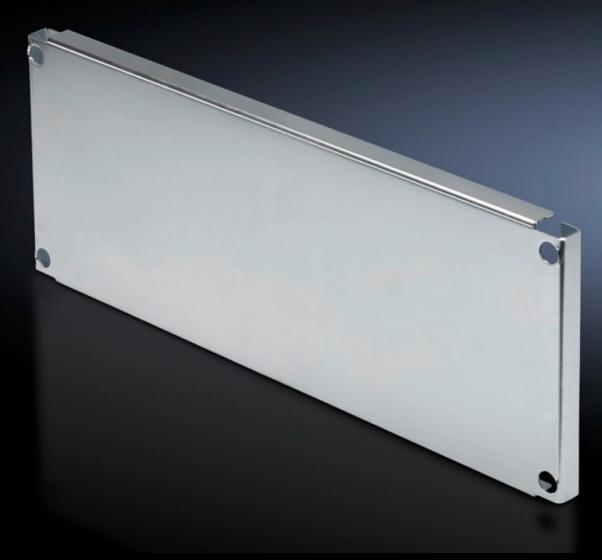

## SV 9673.648 - Partial mounting plates for compartment side panel modules (internal compartmentalisation)

With or without duct, for direct attachment to the functional space side panel modules.

#### **Features**

| Model No.              | SV 9673.648                                                                                                                                                                                                                                                                                                                                           |
|------------------------|-------------------------------------------------------------------------------------------------------------------------------------------------------------------------------------------------------------------------------------------------------------------------------------------------------------------------------------------------------|
| Design                 | Without duct                                                                                                                                                                                                                                                                                                                                          |
| Product description    | For direct attachment to the compartment side panel modules for internal compartmentalisation. Universal interior installation with switchgear and controlgear. Creation of additional mounting levels. In combination with compartment dividers and side panel modules, internal compartmentalisation in accordance with Form 2, 3 or 4 is possible. |
| Material               | Sheet steel, 2 mm                                                                                                                                                                                                                                                                                                                                     |
| Surface finish         | Zinc-plated                                                                                                                                                                                                                                                                                                                                           |
| Supply includes        | Angle brackets and assembly parts                                                                                                                                                                                                                                                                                                                     |
| For compartment height | 800 mm                                                                                                                                                                                                                                                                                                                                                |
| Dimensions             | Width: 302 mm<br>Height: 793 mm                                                                                                                                                                                                                                                                                                                       |
| To fit                 | Width: = 400 mm                                                                                                                                                                                                                                                                                                                                       |
| Packs of               | 1 pc(s).                                                                                                                                                                                                                                                                                                                                              |
| Net weight             | 6.941                                                                                                                                                                                                                                                                                                                                                 |
| Gross weight           | 7.306                                                                                                                                                                                                                                                                                                                                                 |