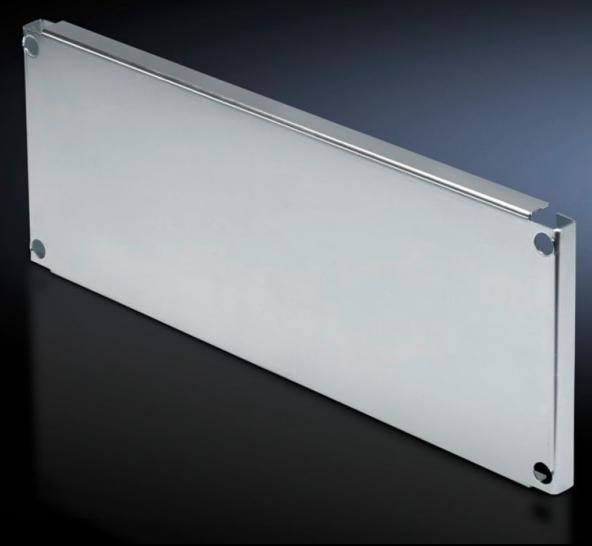

# SV 9673.660 - Partial mounting plates for compartment side panel modules (internal compartmentalisation)

With or without duct, for direct attachment to the functional space side panel modules.

#### **Features**

| Model No.              | SV 9673.660                                                                                                                                                                                                                                                                                                                                           |
|------------------------|-------------------------------------------------------------------------------------------------------------------------------------------------------------------------------------------------------------------------------------------------------------------------------------------------------------------------------------------------------|
| Design                 | Without duct                                                                                                                                                                                                                                                                                                                                          |
| Product description    | For direct attachment to the compartment side panel modules for internal compartmentalisation. Universal interior installation with switchgear and controlgear. Creation of additional mounting levels. In combination with compartment dividers and side panel modules, internal compartmentalisation in accordance with Form 2, 3 or 4 is possible. |
| Material               | Sheet steel, 2 mm                                                                                                                                                                                                                                                                                                                                     |
| Surface finish         | Zinc-plated                                                                                                                                                                                                                                                                                                                                           |
| Supply includes        | Angle brackets and assembly parts                                                                                                                                                                                                                                                                                                                     |
| For compartment height | 1.000 mm                                                                                                                                                                                                                                                                                                                                              |
| Dimensions             | Width: 502 mm<br>Height: 993 mm                                                                                                                                                                                                                                                                                                                       |
| To fit                 | Width: = 600 mm                                                                                                                                                                                                                                                                                                                                       |
| Packs of               | 1 pc(s).                                                                                                                                                                                                                                                                                                                                              |
| Net weight             | 11.625                                                                                                                                                                                                                                                                                                                                                |
| Gross weight           | 12.237                                                                                                                                                                                                                                                                                                                                                |