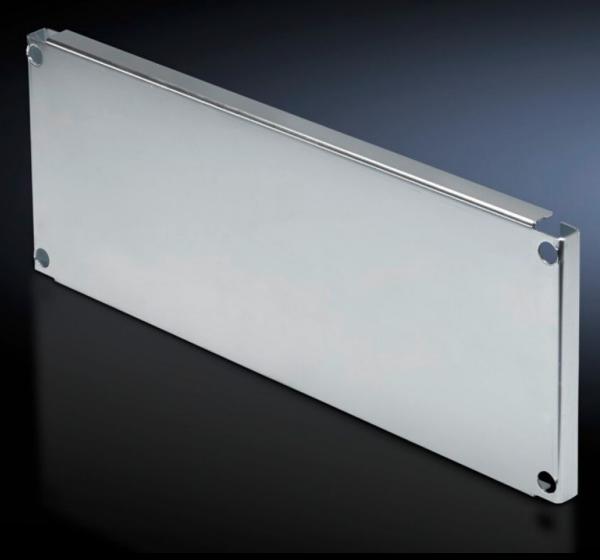

# SV 9673.661 - Partial mounting plates for compartment side panel modules (internal compartmentalisation)

With or without duct, for direct attachment to the functional space side panel modules.

#### **Features**

| Model No.              | SV 9673.661                                                                                                                                                                                                                                                                                                                                           |
|------------------------|-------------------------------------------------------------------------------------------------------------------------------------------------------------------------------------------------------------------------------------------------------------------------------------------------------------------------------------------------------|
| Design                 | Without duct                                                                                                                                                                                                                                                                                                                                          |
| Product description    | For direct attachment to the compartment side panel modules for internal compartmentalisation. Universal interior installation with switchgear and controlgear. Creation of additional mounting levels. In combination with compartment dividers and side panel modules, internal compartmentalisation in accordance with Form 2, 3 or 4 is possible. |
| Material               | Sheet steel, 2 mm                                                                                                                                                                                                                                                                                                                                     |
| Surface finish         | Zinc-plated                                                                                                                                                                                                                                                                                                                                           |
| Supply includes        | Angle brackets and assembly parts                                                                                                                                                                                                                                                                                                                     |
| For compartment height | 150 mm                                                                                                                                                                                                                                                                                                                                                |
| Dimensions             | Width: 502 mm<br>Height: 143 mm                                                                                                                                                                                                                                                                                                                       |
| To fit                 | Width: = 600 mm                                                                                                                                                                                                                                                                                                                                       |
| Packs of               | 1 pc(s).                                                                                                                                                                                                                                                                                                                                              |
| Net weight             | 1.86                                                                                                                                                                                                                                                                                                                                                  |
| Gross weight           | 2.06                                                                                                                                                                                                                                                                                                                                                  |