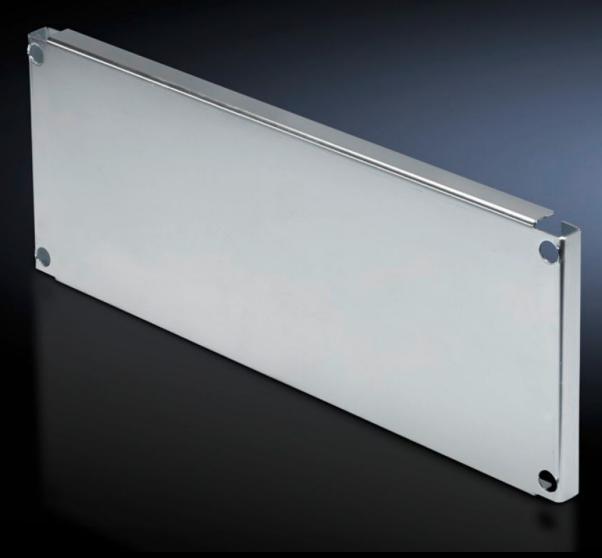

# SV 9673.663 - Partial mounting plates for compartment side panel modules (internal compartmentalisation)

With or without duct, for direct attachment to the functional space side panel modules.

#### **Features**

| Model No.              | SV 9673.663                                                                                                                                                                                                                                                                                                                                           |
|------------------------|-------------------------------------------------------------------------------------------------------------------------------------------------------------------------------------------------------------------------------------------------------------------------------------------------------------------------------------------------------|
| Design                 | Without duct                                                                                                                                                                                                                                                                                                                                          |
| Product description    | For direct attachment to the compartment side panel modules for internal compartmentalisation. Universal interior installation with switchgear and controlgear. Creation of additional mounting levels. In combination with compartment dividers and side panel modules, internal compartmentalisation in accordance with Form 2, 3 or 4 is possible. |
| Material               | Sheet steel, 2 mm                                                                                                                                                                                                                                                                                                                                     |
| Surface finish         | Zinc-plated                                                                                                                                                                                                                                                                                                                                           |
| Supply includes        | Angle brackets and assembly parts                                                                                                                                                                                                                                                                                                                     |
| For compartment height | 300 mm                                                                                                                                                                                                                                                                                                                                                |
| Dimensions             | Width: 502 mm<br>Height: 293 mm                                                                                                                                                                                                                                                                                                                       |
| To fit                 | Width: = 600 mm                                                                                                                                                                                                                                                                                                                                       |
| Packs of               | 1 pc(s).                                                                                                                                                                                                                                                                                                                                              |
| Net weight             | 3.657                                                                                                                                                                                                                                                                                                                                                 |
| Gross weight           | 3.857                                                                                                                                                                                                                                                                                                                                                 |