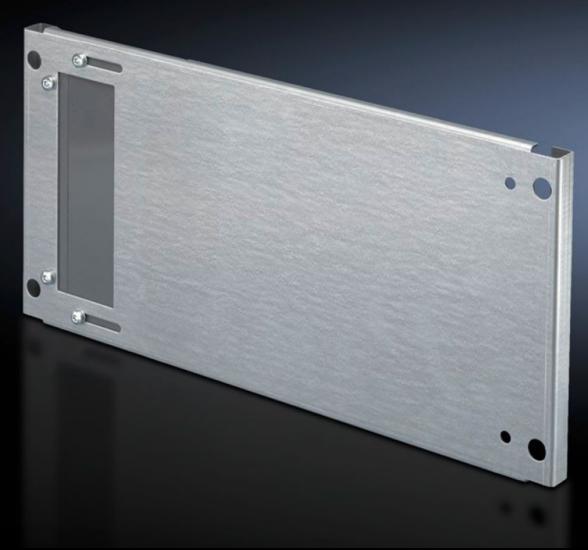

# SV 9673.672 - Partial mounting plates for compartment side panel modules (internal compartmentalisation)

With or without duct, for direct attachment to the functional space side panel modules.

#### **Features**

| Model No.              | SV 9673.672                                                                                                                                                                                                                                                                                                                                           |
|------------------------|-------------------------------------------------------------------------------------------------------------------------------------------------------------------------------------------------------------------------------------------------------------------------------------------------------------------------------------------------------|
| Design                 | with gland made from insulating material                                                                                                                                                                                                                                                                                                              |
| Product description    | For direct attachment to the compartment side panel modules for internal compartmentalisation. Universal interior installation with switchgear and controlgear. Creation of additional mounting levels. In combination with compartment dividers and side panel modules, internal compartmentalisation in accordance with Form 2, 3 or 4 is possible. |
| Material               | Sheet steel, 2 mm                                                                                                                                                                                                                                                                                                                                     |
| Surface finish         | Zinc-plated                                                                                                                                                                                                                                                                                                                                           |
| Supply includes        | Angle brackets and assembly parts                                                                                                                                                                                                                                                                                                                     |
| For compartment height | 200 mm                                                                                                                                                                                                                                                                                                                                                |
| Dimensions             | Width: 502 mm<br>Height: 193 mm                                                                                                                                                                                                                                                                                                                       |
| To fit                 | Width: = 600 mm                                                                                                                                                                                                                                                                                                                                       |
| Packs of               | 1 pc(s).                                                                                                                                                                                                                                                                                                                                              |
| Net weight             | 2.536                                                                                                                                                                                                                                                                                                                                                 |
| Gross weight           | 2.68                                                                                                                                                                                                                                                                                                                                                  |