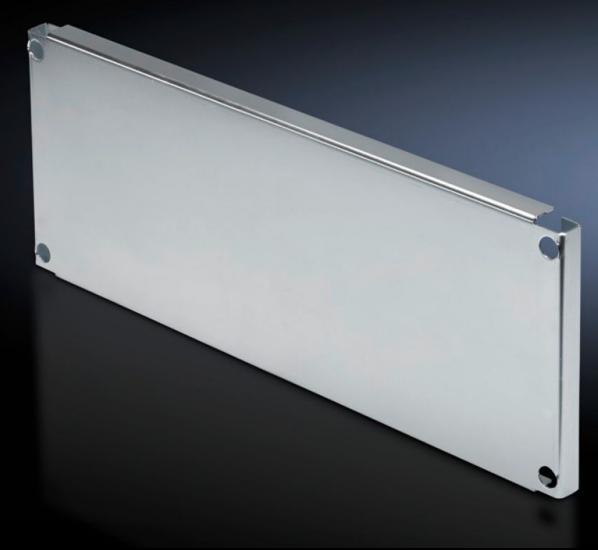

## SV 9673.683 - Partial mounting plates for compartment side panel modules (internal compartmentalisation)

With or without duct, for direct attachment to the functional space side panel modules.

#### **Features**

| Model No.              | SV 9673.683                                                                                                                                                                                                                                                                                                                                           |
|------------------------|-------------------------------------------------------------------------------------------------------------------------------------------------------------------------------------------------------------------------------------------------------------------------------------------------------------------------------------------------------|
| Design                 | Without duct                                                                                                                                                                                                                                                                                                                                          |
| Product description    | For direct attachment to the compartment side panel modules for internal compartmentalisation. Universal interior installation with switchgear and controlgear. Creation of additional mounting levels. In combination with compartment dividers and side panel modules, internal compartmentalisation in accordance with Form 2, 3 or 4 is possible. |
| Material               | Sheet steel, 2 mm                                                                                                                                                                                                                                                                                                                                     |
| Surface finish         | Zinc-plated                                                                                                                                                                                                                                                                                                                                           |
| Supply includes        | Angle brackets and assembly parts                                                                                                                                                                                                                                                                                                                     |
| For compartment height | 300 mm                                                                                                                                                                                                                                                                                                                                                |
| Dimensions             | Width: 702 mm<br>Height: 293 mm                                                                                                                                                                                                                                                                                                                       |
| To fit                 | Width: = 800 mm                                                                                                                                                                                                                                                                                                                                       |
| Packs of               | 1 pc(s).                                                                                                                                                                                                                                                                                                                                              |
| Net weight             | 4.731                                                                                                                                                                                                                                                                                                                                                 |
| Gross weight           | 4.931                                                                                                                                                                                                                                                                                                                                                 |