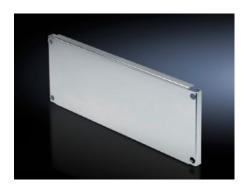

## SV 9673.684 - Partial mounting plates for compartment side panel modules (internal compartmentalisation)

With or without duct, for direct attachment to the functional space side panel modules.

#### **Features**

| Model No.              | SV 9673.684                                                                                                                                                                                                                                                                                                                                           |
|------------------------|-------------------------------------------------------------------------------------------------------------------------------------------------------------------------------------------------------------------------------------------------------------------------------------------------------------------------------------------------------|
| Design                 | Without duct                                                                                                                                                                                                                                                                                                                                          |
| Product description    | For direct attachment to the compartment side panel modules for internal compartmentalisation. Universal interior installation with switchgear and controlgear. Creation of additional mounting levels. In combination with compartment dividers and side panel modules, internal compartmentalisation in accordance with Form 2, 3 or 4 is possible. |
| Material               | Sheet steel, 2 mm                                                                                                                                                                                                                                                                                                                                     |
| Surface finish         | Zinc-plated                                                                                                                                                                                                                                                                                                                                           |
| Supply includes        | Angle brackets and assembly parts                                                                                                                                                                                                                                                                                                                     |
| For compartment height | 400 mm                                                                                                                                                                                                                                                                                                                                                |
| Dimensions             | Width: 702 mm<br>Height: 393 mm                                                                                                                                                                                                                                                                                                                       |
| To fit                 | Width: = 800 mm                                                                                                                                                                                                                                                                                                                                       |
| Packs of               | 1 pc(s).                                                                                                                                                                                                                                                                                                                                              |
| Net weight             | 6.263                                                                                                                                                                                                                                                                                                                                                 |
| Gross weight           | 6.593                                                                                                                                                                                                                                                                                                                                                 |