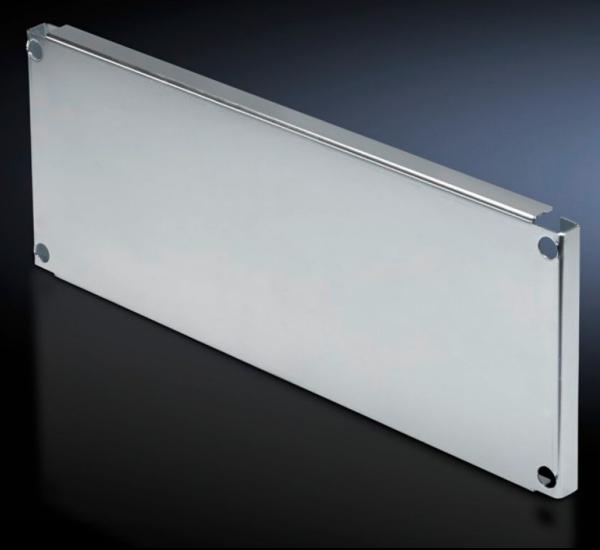

## SV 9673.684 - Partial mounting plates for compartment side panel modules (internal compartmentalisation)

With or without duct, for direct attachment to the functional space side panel modules.

#### **Features**

| Model No.              | SV 9673.684                                                                                                                                                                                                                                                                                                                                           |
|------------------------|-------------------------------------------------------------------------------------------------------------------------------------------------------------------------------------------------------------------------------------------------------------------------------------------------------------------------------------------------------|
| Design                 | Without duct                                                                                                                                                                                                                                                                                                                                          |
| Product description    | For direct attachment to the compartment side panel modules for internal compartmentalisation. Universal interior installation with switchgear and controlgear. Creation of additional mounting levels. In combination with compartment dividers and side panel modules, internal compartmentalisation in accordance with Form 2, 3 or 4 is possible. |
| Material               | Sheet steel, 2 mm                                                                                                                                                                                                                                                                                                                                     |
| Surface finish         | Zinc-plated                                                                                                                                                                                                                                                                                                                                           |
| Supply includes        | Angle brackets and assembly parts                                                                                                                                                                                                                                                                                                                     |
| For compartment height | 400 mm                                                                                                                                                                                                                                                                                                                                                |
| Dimensions             | Width: 702 mm<br>Height: 393 mm                                                                                                                                                                                                                                                                                                                       |
| To fit                 | Width: = 800 mm                                                                                                                                                                                                                                                                                                                                       |
| Packs of               | 1 pc(s).                                                                                                                                                                                                                                                                                                                                              |
| Net weight             | 6.263                                                                                                                                                                                                                                                                                                                                                 |
| Gross weight           | 6.593                                                                                                                                                                                                                                                                                                                                                 |