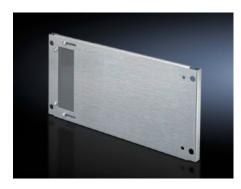

## SV 9673.692 - Partial mounting plates for compartment side panel modules (internal compartmentalisation)

With or without duct, for direct attachment to the functional space side panel modules.

## Features

| Model No.              | SV 9673.692                                                                                                                                                                                                                                                                                                                                                          |
|------------------------|----------------------------------------------------------------------------------------------------------------------------------------------------------------------------------------------------------------------------------------------------------------------------------------------------------------------------------------------------------------------|
| Design                 | with gland made from insulating material                                                                                                                                                                                                                                                                                                                             |
| Product description    | For direct attachment to the compartment side panel modules for<br>internal compartmentalisation. Universal interior installation with<br>switchgear and controlgear. Creation of additional mounting levels.<br>In combination with compartment dividers and side panel modules,<br>internal compartmentalisation in accordance with Form 2, 3 or 4 is<br>possible. |
| Material               | Sheet steel, 2 mm                                                                                                                                                                                                                                                                                                                                                    |
| Surface finish         | Zinc-plated                                                                                                                                                                                                                                                                                                                                                          |
| Supply includes        | Angle brackets and assembly parts                                                                                                                                                                                                                                                                                                                                    |
| For compartment height | 200 mm                                                                                                                                                                                                                                                                                                                                                               |
| Dimensions             | Width: 702 mm<br>Height: 193 mm                                                                                                                                                                                                                                                                                                                                      |
| To fit                 | Width: = 800 mm                                                                                                                                                                                                                                                                                                                                                      |
| Packs of               | 1 pc(s).                                                                                                                                                                                                                                                                                                                                                             |
| Net weight             | 3.27                                                                                                                                                                                                                                                                                                                                                                 |
| Gross weight           | 3.47                                                                                                                                                                                                                                                                                                                                                                 |
|                        |                                                                                                                                                                                                                                                                                                                                                                      |