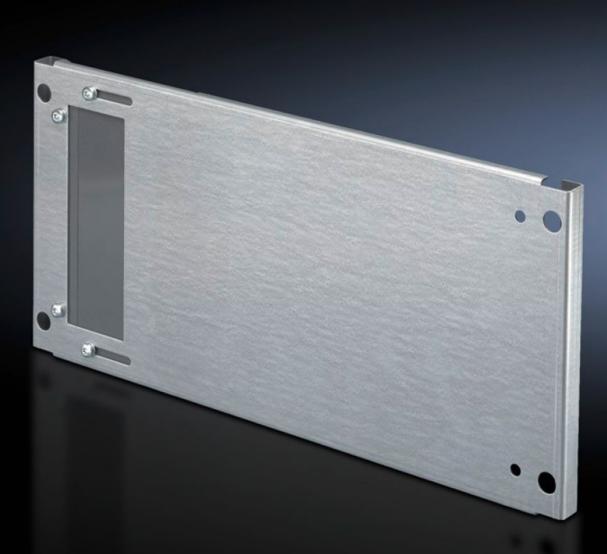

## SV 9673.692 - Partial mounting plates for compartment side panel modules (internal compartmentalisation)

With or without duct, for direct attachment to the functional space side panel modules.

## Features

| Model No.              | SV 9673.692                                                                                                                                                                                                                                                                                                                                                          |
|------------------------|----------------------------------------------------------------------------------------------------------------------------------------------------------------------------------------------------------------------------------------------------------------------------------------------------------------------------------------------------------------------|
| Design                 | with gland made from insulating material                                                                                                                                                                                                                                                                                                                             |
| Product description    | For direct attachment to the compartment side panel modules for<br>internal compartmentalisation. Universal interior installation with<br>switchgear and controlgear. Creation of additional mounting levels.<br>In combination with compartment dividers and side panel modules,<br>internal compartmentalisation in accordance with Form 2, 3 or 4 is<br>possible. |
| Material               | Sheet steel, 2 mm                                                                                                                                                                                                                                                                                                                                                    |
| Surface finish         | Zinc-plated                                                                                                                                                                                                                                                                                                                                                          |
| Supply includes        | Angle brackets and assembly parts                                                                                                                                                                                                                                                                                                                                    |
| For compartment height | 200 mm                                                                                                                                                                                                                                                                                                                                                               |
| Dimensions             | Width: 702 mm<br>Height: 193 mm                                                                                                                                                                                                                                                                                                                                      |
| To fit                 | Width: = 800 mm                                                                                                                                                                                                                                                                                                                                                      |
| Packs of               | 1 pc(s).                                                                                                                                                                                                                                                                                                                                                             |
| Net weight             | 3.27                                                                                                                                                                                                                                                                                                                                                                 |
| Gross weight           | 3.47                                                                                                                                                                                                                                                                                                                                                                 |
|                        |                                                                                                                                                                                                                                                                                                                                                                      |