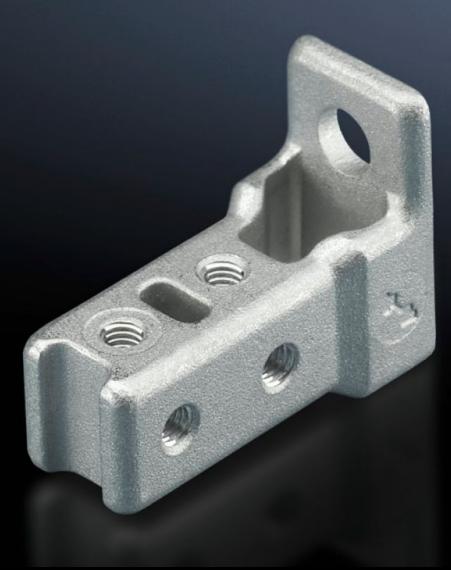

## SV 9673.901 - Frame connector piece for TS punched rail 17 x 17 mm

For TS punched rail 17 x 17 mm.

## **Features**

| Model No.             | SV 9673.901                                                                                                                                            |
|-----------------------|--------------------------------------------------------------------------------------------------------------------------------------------------------|
| Product description   | Mounting piece with integral M4 threaded holes for attaching the TS punched rail 17 x 17 mm                                                            |
| Applications          | Inserted into the TS pitch as a self-holding construction and fastened with a screw to the frame.                                                      |
| Material              | Die-cast zinc                                                                                                                                          |
| Supply includes       | Assembly parts                                                                                                                                         |
| Installation options  | On the horizontal TS, VX SE enclosure section On the vertical TS, VX SE enclosure section Can also be used for fastening other sections with TS pitch. |
| To fit enclosure type | TS 8                                                                                                                                                   |
| Packs of              | 24 pc(s).                                                                                                                                              |
| Net weight            | 1.008                                                                                                                                                  |
| Gross weight          | 1.175                                                                                                                                                  |
| Customs tariff number | 79070000                                                                                                                                               |
| EAN                   | 4028177543201                                                                                                                                          |
| ETIM 9                | EC002525                                                                                                                                               |
| ECLASS 8.0            | 27189234                                                                                                                                               |