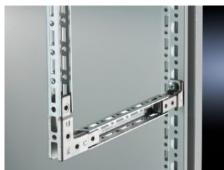

## SV 9673.920 - TS punched rail 17 x 17 mm for TS

For building an auxiliary construction for dividing the busbar space and for individual use as mounting frame for low and medium loads.

## **Features**

| Model No.             | SV 9673.920                                                                                                                                                                                                                                                                  |
|-----------------------|------------------------------------------------------------------------------------------------------------------------------------------------------------------------------------------------------------------------------------------------------------------------------|
| Design                | For horizontal busbar space separation                                                                                                                                                                                                                                       |
| Product description   | Mounting angle with TS pitch on three sides. Suitable for building an auxiliary construction for dividing the busbar space, for individual use as a mounting frame for low and medium loads, and fastening to the internal or external mounting level of the TS 8 enclosure. |
| Material              | Sheet steel, 1.5 mm                                                                                                                                                                                                                                                          |
| Surface finish        | Zinc-plated                                                                                                                                                                                                                                                                  |
| Length                | 137,5 mm                                                                                                                                                                                                                                                                     |
| To fit                | Enclosure type: TS 8                                                                                                                                                                                                                                                         |
| Packs of              | 12 pc(s).                                                                                                                                                                                                                                                                    |
| Net weight            | 0.6                                                                                                                                                                                                                                                                          |
| Gross weight          | 0.666                                                                                                                                                                                                                                                                        |
| Customs tariff number | 73269098                                                                                                                                                                                                                                                                     |
| EAN                   | 4028177576728                                                                                                                                                                                                                                                                |
| ETIM 9                | EC002525                                                                                                                                                                                                                                                                     |
| ECLASS 8.0            | 27189234                                                                                                                                                                                                                                                                     |