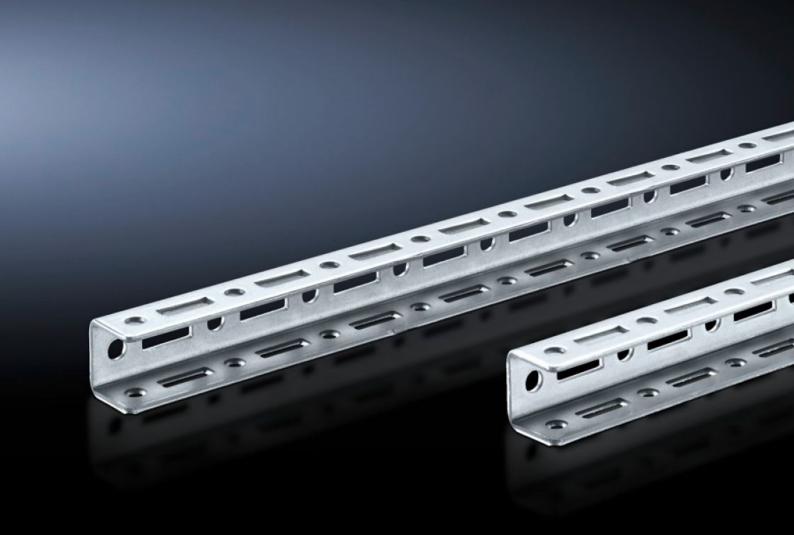

## SV 9673.920 - TS punched rail 17 x 17 mm for TS

For building an auxiliary construction for dividing the busbar space and for individual use as mounting frame for low and medium loads.

## **Features**

| Model No.             | SV 9673.920                                                                                                                                                                                                                                                                  |
|-----------------------|------------------------------------------------------------------------------------------------------------------------------------------------------------------------------------------------------------------------------------------------------------------------------|
| Design                | For horizontal busbar space separation                                                                                                                                                                                                                                       |
| Product description   | Mounting angle with TS pitch on three sides. Suitable for building an auxiliary construction for dividing the busbar space, for individual use as a mounting frame for low and medium loads, and fastening to the internal or external mounting level of the TS 8 enclosure. |
| Material              | Sheet steel, 1.5 mm                                                                                                                                                                                                                                                          |
| Surface finish        | Zinc-plated                                                                                                                                                                                                                                                                  |
| Length                | 137,5 mm                                                                                                                                                                                                                                                                     |
| To fit                | Enclosure type: TS 8                                                                                                                                                                                                                                                         |
| Packs of              | 12 pc(s).                                                                                                                                                                                                                                                                    |
| Net weight            | 0.6                                                                                                                                                                                                                                                                          |
| Gross weight          | 0.666                                                                                                                                                                                                                                                                        |
| Customs tariff number | 73269098                                                                                                                                                                                                                                                                     |
| EAN                   | 4028177576728                                                                                                                                                                                                                                                                |
| ETIM 9                | EC002525                                                                                                                                                                                                                                                                     |
| ECLASS 8.0            | 27189234                                                                                                                                                                                                                                                                     |