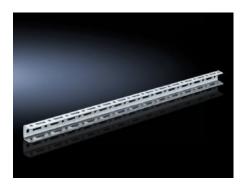

## SV 9673.920 - TS punched rail 17 x 17 mm for TS

For building an auxiliary construction for dividing the busbar space and for individual use as mounting frame for low and medium loads.

## **Features**

| Model No.             | SV 9673.920                                                                                                                                                                                                                                                                  |
|-----------------------|------------------------------------------------------------------------------------------------------------------------------------------------------------------------------------------------------------------------------------------------------------------------------|
| Design                | For horizontal busbar space separation                                                                                                                                                                                                                                       |
| Product description   | Mounting angle with TS pitch on three sides. Suitable for building an auxiliary construction for dividing the busbar space, for individual use as a mounting frame for low and medium loads, and fastening to the internal or external mounting level of the TS 8 enclosure. |
| Material              | Sheet steel, 1.5 mm                                                                                                                                                                                                                                                          |
| Surface finish        | Zinc-plated                                                                                                                                                                                                                                                                  |
| Length                | 137,5 mm                                                                                                                                                                                                                                                                     |
| To fit                | Enclosure type: TS 8                                                                                                                                                                                                                                                         |
| Packs of              | 12 pc(s).                                                                                                                                                                                                                                                                    |
| Net weight            | 0.6                                                                                                                                                                                                                                                                          |
| Gross weight          | 0.666                                                                                                                                                                                                                                                                        |
| Customs tariff number | 73269098                                                                                                                                                                                                                                                                     |
| EAN                   | 4028177576728                                                                                                                                                                                                                                                                |
| ETIM 9                | EC002525                                                                                                                                                                                                                                                                     |
| ECLASS 8.0            | 27189234                                                                                                                                                                                                                                                                     |