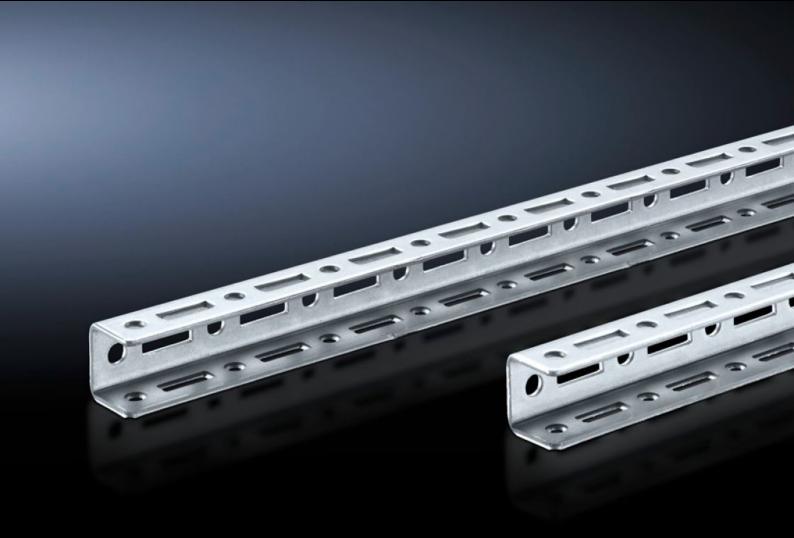

### SV 9673.953 - TS punched rail 17 x 17 mm for TS

For building an auxiliary construction for dividing the busbar space and for individual use as mounting frame for low and medium loads.

#### **Features**

| Model No.                              | SV 9673.953                                                                                                                                                                                                                                                                  |
|----------------------------------------|------------------------------------------------------------------------------------------------------------------------------------------------------------------------------------------------------------------------------------------------------------------------------|
| Design                                 | For vertical separation with busbar system in the top rear section                                                                                                                                                                                                           |
| Product description                    | Mounting angle with TS pitch on three sides. Suitable for building an auxiliary construction for dividing the busbar space, for individual use as a mounting frame for low and medium loads, and fastening to the internal or external mounting level of the TS 8 enclosure. |
| Material                               | Sheet steel, 1.5 mm                                                                                                                                                                                                                                                          |
| Surface finish                         | Zinc-plated                                                                                                                                                                                                                                                                  |
| Length                                 | 487,5 mm                                                                                                                                                                                                                                                                     |
| To fit                                 | Enclosure type: TS 8                                                                                                                                                                                                                                                         |
| OUT_FUNCTIONAL_SPACE_HEIGH<br>T_COL_SM | = 450 - = 500                                                                                                                                                                                                                                                                |
| Packs of                               | 12 pc(s).                                                                                                                                                                                                                                                                    |
| Net weight                             | 2.16                                                                                                                                                                                                                                                                         |
| Gross weight                           | 2.348                                                                                                                                                                                                                                                                        |
| Customs tariff number                  | 73269098                                                                                                                                                                                                                                                                     |
| EAN                                    | 4028177544833                                                                                                                                                                                                                                                                |
| ETIM 9                                 | EC002525                                                                                                                                                                                                                                                                     |