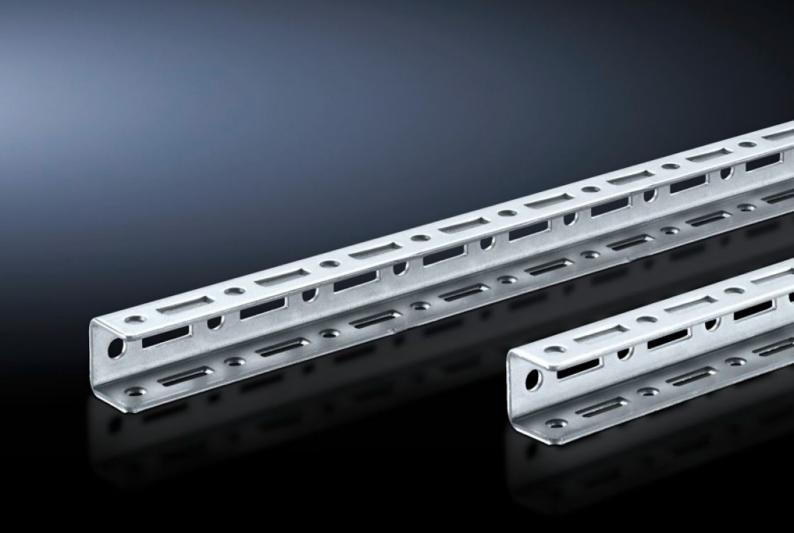

### SV 9673.961 - TS punched rail 17 x 17 mm for TS

For building an auxiliary construction for dividing the busbar space and for individual use as mounting frame for low and medium loads.

#### **Features**

| Model No.                              | SV 9673.961                                                                                                                                                                                                                                                               |  |
|----------------------------------------|---------------------------------------------------------------------------------------------------------------------------------------------------------------------------------------------------------------------------------------------------------------------------|--|
| Design                                 | For vertical separation with busbar system in the bottom rear section                                                                                                                                                                                                     |  |
| Product description                    | Mounting angle with TS pitch on three sides. Suitable for building auxiliary construction for dividing the busbar space, for individual use as a mounting frame for low and medium loads, and fastening to the internal or external mounting level of the TS 8 enclosure. |  |
| Material                               | Sheet steel, 1.5 mm                                                                                                                                                                                                                                                       |  |
| Surface finish                         | Zinc-plated                                                                                                                                                                                                                                                               |  |
| Length                                 | 512,5 mm                                                                                                                                                                                                                                                                  |  |
| To fit                                 | Enclosure type: TS 8 Width: = 600 mm Depth: = 600 mm                                                                                                                                                                                                                      |  |
| OUT_FUNCTIONAL_SPACE_HEIGH<br>T_COL_SM | = 450                                                                                                                                                                                                                                                                     |  |
| Packs of                               | 12 pc(s).                                                                                                                                                                                                                                                                 |  |
| Net weight                             | 2.52                                                                                                                                                                                                                                                                      |  |
| Customs tariff number                  | 73269098                                                                                                                                                                                                                                                                  |  |
| EAN                                    | 4028177543546                                                                                                                                                                                                                                                             |  |