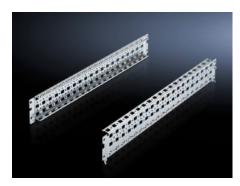

# Punched sections with mounting flanges

State: 31.07.2025. (Source: rittal.com/hr-hr)

## SV 9674.056 - Punched sections with mounting flanges for coupling section

For assembling a Maxi-PLS or Flat-PLS busbar system directly beneath or above the circuit-breaker.

#### **Features**

| Model No.             | SV 9674.056                                                                                                                                                                                                                                                                                                                                                                                                                                                                      |
|-----------------------|----------------------------------------------------------------------------------------------------------------------------------------------------------------------------------------------------------------------------------------------------------------------------------------------------------------------------------------------------------------------------------------------------------------------------------------------------------------------------------|
| Product description   | For assembling a Maxi-PLS or Flat-PLS busbar system directly beneath or above the circuit-breaker. This punched section with mounting flange may be used without conflict in conjunction with the compartment space side panel modules. It is attached to the outer level of the TS 8 enclosure system, but thanks to the PS punchings allows a mounting level as in the roof or base frame, thereby facilitating the use of busbar system attachment for the roof/base section. |
| Material              | Sheet steel                                                                                                                                                                                                                                                                                                                                                                                                                                                                      |
| Surface finish        | Zinc-plated                                                                                                                                                                                                                                                                                                                                                                                                                                                                      |
| Supply includes       | Assembly parts                                                                                                                                                                                                                                                                                                                                                                                                                                                                   |
| To fit                | Enclosure type: TS<br>Width: = 600 mm<br>Depth: = 600 mm                                                                                                                                                                                                                                                                                                                                                                                                                         |
| Packs of              | 2 pc(s).                                                                                                                                                                                                                                                                                                                                                                                                                                                                         |
| Net weight            | 1.148                                                                                                                                                                                                                                                                                                                                                                                                                                                                            |
| Gross weight          | 1.347                                                                                                                                                                                                                                                                                                                                                                                                                                                                            |
| Customs tariff number | 73269098                                                                                                                                                                                                                                                                                                                                                                                                                                                                         |