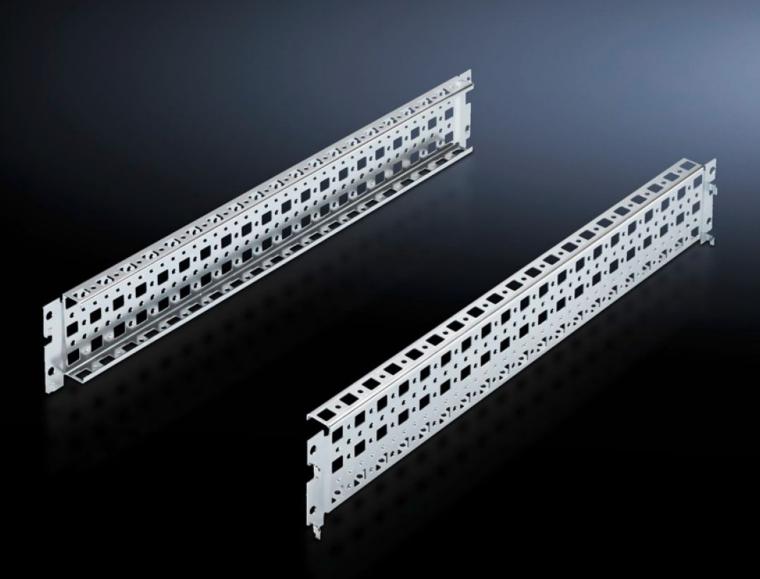

# Punched sections with mounting flanges

State: 31.07.2025. (Source: rittal.com/hr-hr)

## SV 9674.056 - Punched sections with mounting flanges for coupling section

For assembling a Maxi-PLS or Flat-PLS busbar system directly beneath or above the circuit-breaker.

#### **Features**

| Model No.             | SV 9674.056                                                                                                                                                                                                                                                                                                                                                                                                                                                                      |
|-----------------------|----------------------------------------------------------------------------------------------------------------------------------------------------------------------------------------------------------------------------------------------------------------------------------------------------------------------------------------------------------------------------------------------------------------------------------------------------------------------------------|
| Product description   | For assembling a Maxi-PLS or Flat-PLS busbar system directly beneath or above the circuit-breaker. This punched section with mounting flange may be used without conflict in conjunction with the compartment space side panel modules. It is attached to the outer level of the TS 8 enclosure system, but thanks to the PS punchings allows a mounting level as in the roof or base frame, thereby facilitating the use of busbar system attachment for the roof/base section. |
| Material              | Sheet steel                                                                                                                                                                                                                                                                                                                                                                                                                                                                      |
| Surface finish        | Zinc-plated                                                                                                                                                                                                                                                                                                                                                                                                                                                                      |
| Supply includes       | Assembly parts                                                                                                                                                                                                                                                                                                                                                                                                                                                                   |
| To fit                | Enclosure type: TS<br>Width: = 600 mm<br>Depth: = 600 mm                                                                                                                                                                                                                                                                                                                                                                                                                         |
| Packs of              | 2 pc(s).                                                                                                                                                                                                                                                                                                                                                                                                                                                                         |
| Net weight            | 1.148                                                                                                                                                                                                                                                                                                                                                                                                                                                                            |
| Gross weight          | 1.347                                                                                                                                                                                                                                                                                                                                                                                                                                                                            |
| Customs tariff number | 73269098                                                                                                                                                                                                                                                                                                                                                                                                                                                                         |