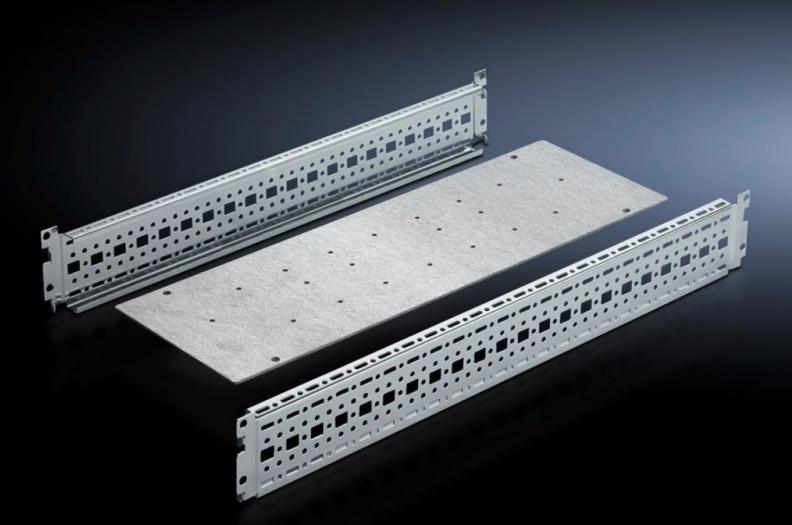

# SV 9674.196 - Coupling set mounting kit for busbar enclosure or riser

For busbar enclosures or risers, is used as a base support for a vertical Maxi-PLS busar system/ Flat-PLS busbar system.

### Features

| Model No.             | SV 9674.196                                                                                              |
|-----------------------|----------------------------------------------------------------------------------------------------------|
| Design                | for Maxi-PLS busbar system                                                                               |
| Product description   | The mounting kit is used as a base support for a vertical Maxi-PLS busbar system/Flat-PLS busbar system. |
| Material              | Sheet steel                                                                                              |
| Surface finish        | Zinc-plated                                                                                              |
| Supply includes       | Mounting plate<br>2 punched sections with mounting flanges<br>Assembly parts                             |
| Note on Model No.     | Only suitable for Maxi-PLS.                                                                              |
| To fit                | Width: = 200 mm<br>Depth: = 600 mm                                                                       |
| Packs of              | 1 pc(s).                                                                                                 |
| Net weight            | 3.2                                                                                                      |
| Gross weight          | 3.5                                                                                                      |
| Customs tariff number | 73269098                                                                                                 |
| EAN                   | 4028177574458                                                                                            |