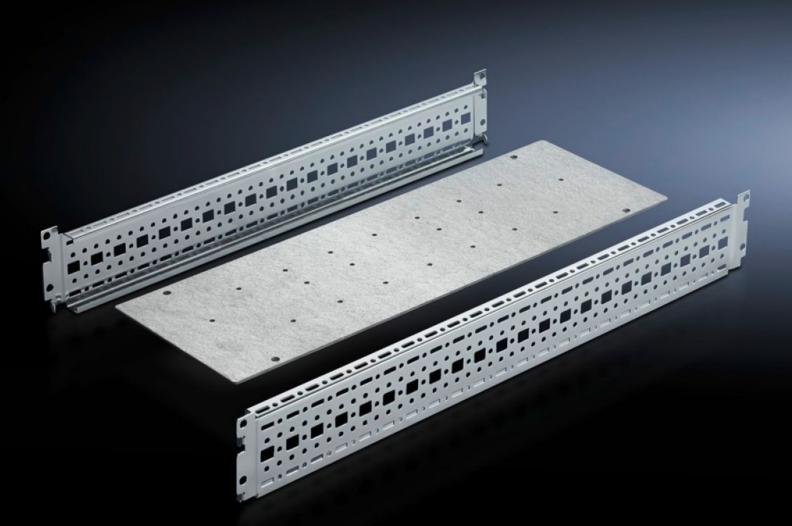

# SV 9674.198 - Coupling set mounting kit for busbar enclosure or riser

For busbar enclosures or risers, is used as a base support for a vertical Maxi-PLS busar system/ Flat-PLS busbar system.

### Features

| Model No.             | SV 9674.198                                                                                             |
|-----------------------|---------------------------------------------------------------------------------------------------------|
| Design                | for Maxi-PLS busbar system                                                                              |
| Product description   | The mounting kit is used as a base support for a vertical Maxi-PLS busar system/Flat-PLS busbar system. |
| Material              | Sheet steel                                                                                             |
| Surface finish        | Zinc-plated                                                                                             |
| Supply includes       | Mounting plate<br>2 punched sections with mounting flanges<br>Assembly parts                            |
| Note on Model No.     | Only suitable for Maxi-PLS.                                                                             |
| To fit                | Width: = 200 mm<br>Depth: = 800 mm                                                                      |
| Packs of              | 1 pc(s).                                                                                                |
| Net weight            | 4.08                                                                                                    |
| Gross weight          | 4.85                                                                                                    |
| Customs tariff number | 73269098                                                                                                |
| EAN                   | 4028177574465                                                                                           |