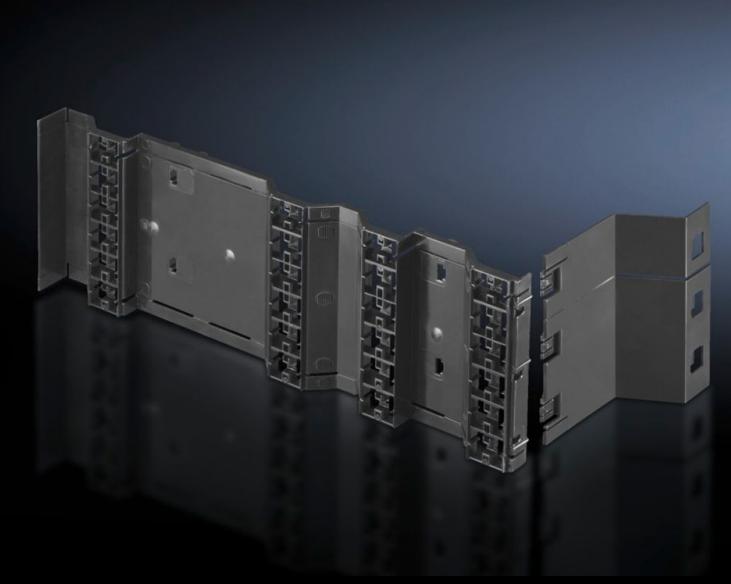

## SV 9674.380 - Cover Set for distribution busbar (Jean Müller fuse-switch disconnector section)

Designed to accommodate Jean Müller devices.

## **Features**

| Model No.             | SV 9674.380                                                                                                                                                                                                                                                                                                               |
|-----------------------|---------------------------------------------------------------------------------------------------------------------------------------------------------------------------------------------------------------------------------------------------------------------------------------------------------------------------|
| Product description   | To cover the distribution busbar system of a fuse-switch disconnector section, designed to accommodate Jean Müller devices. The 150 mm high busbar and cable connection space covers shield the busbar compartment from the functional space so that it is safe from finger contact, with a protection category of IP 20. |
| Material              | PVC, black                                                                                                                                                                                                                                                                                                                |
| Supply includes       | Set consisting of 12 busbar covers and cable connection space covers                                                                                                                                                                                                                                                      |
| To fit                | Height: = 2,000 mm<br>= 2,200 mm                                                                                                                                                                                                                                                                                          |
| Packs of              | 1 pc(s).                                                                                                                                                                                                                                                                                                                  |
| Net weight            | 5.1                                                                                                                                                                                                                                                                                                                       |
| Gross weight          | 5.3                                                                                                                                                                                                                                                                                                                       |
| Customs tariff number | 39269097                                                                                                                                                                                                                                                                                                                  |
| EAN                   | 4028177613713                                                                                                                                                                                                                                                                                                             |
| ETIM 9                | EC002270                                                                                                                                                                                                                                                                                                                  |
| ECLASS 8.0            | 27400613                                                                                                                                                                                                                                                                                                                  |