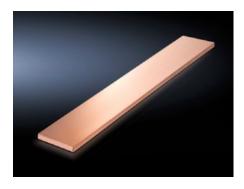

# SV 9674.405 - Distribution busbars for fuse-switch disconnector section

For installation in the fuse-switch disconnector sections, suitable for Maxi-PLS and Flat-PLS main busbar systems.

#### **Features**

| Model No.                    | SV 9674.405                                                                                                                         |
|------------------------------|-------------------------------------------------------------------------------------------------------------------------------------|
| Product description          | Distribution busbar to fit the main busbar systems Maxi-PLS and Flat-PLS for installation in the fuse-switch disconnector sections. |
| Material                     | E-Cu                                                                                                                                |
| Length                       | 1.632,5 mm                                                                                                                          |
| To fit                       | Height: = 2,000 mm                                                                                                                  |
| Cross-section                | 50 mm x 10 mm                                                                                                                       |
| Packs of                     | 1 pc(s).                                                                                                                            |
| Net weight                   | 7.26                                                                                                                                |
| Gross weight                 | 7.26                                                                                                                                |
| Copper weight (kg per piece) | 7.26                                                                                                                                |
| Customs tariff number        | 74071000                                                                                                                            |
| EAN                          | 4028177613751                                                                                                                       |
| ETIM 9                       | EC001900                                                                                                                            |
| ECLASS 8.0                   | 27400613                                                                                                                            |