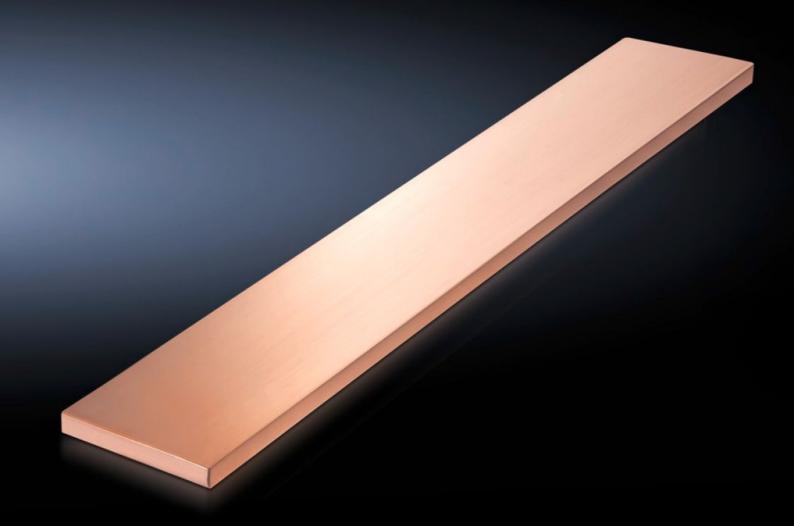

# SV 9674.405 - Distribution busbars for fuse-switch disconnector section

For installation in the fuse-switch disconnector sections, suitable for Maxi-PLS and Flat-PLS main busbar systems.

#### **Features**

| Model No.                    | SV 9674.405                                                                                                                         |
|------------------------------|-------------------------------------------------------------------------------------------------------------------------------------|
| Product description          | Distribution busbar to fit the main busbar systems Maxi-PLS and Flat-PLS for installation in the fuse-switch disconnector sections. |
| Material                     | E-Cu                                                                                                                                |
| Length                       | 1.632,5 mm                                                                                                                          |
| To fit                       | Height: = 2,000 mm                                                                                                                  |
| Cross-section                | 50 mm x 10 mm                                                                                                                       |
| Packs of                     | 1 pc(s).                                                                                                                            |
| Net weight                   | 7.26                                                                                                                                |
| Gross weight                 | 7.26                                                                                                                                |
| Copper weight (kg per piece) | 7.26                                                                                                                                |
| Customs tariff number        | 74071000                                                                                                                            |
| EAN                          | 4028177613751                                                                                                                       |
| ETIM 9                       | EC001900                                                                                                                            |
| ECLASS 8.0                   | 27400613                                                                                                                            |