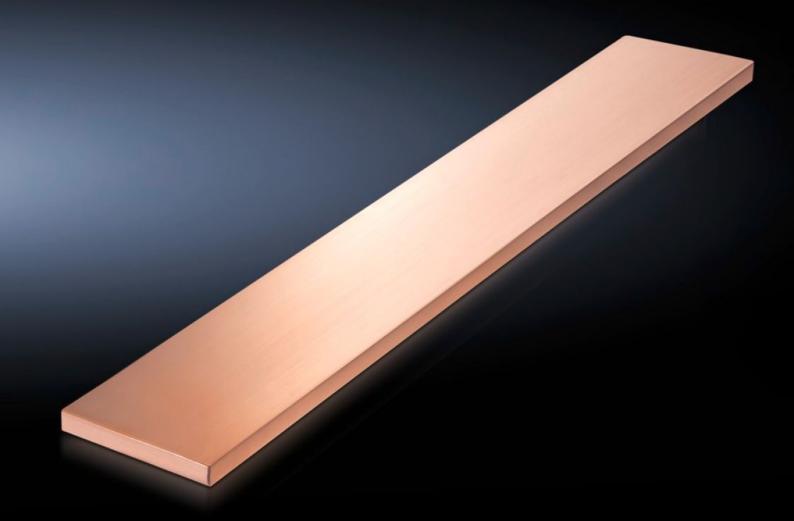

# SV 9674.406 - Distribution busbars for fuse-switch disconnector section

For installation in the fuse-switch disconnector sections, suitable for Maxi-PLS and Flat-PLS main busbar systems.

#### **Features**

| Model No.                    | SV 9674.406                                                                                                                         |
|------------------------------|-------------------------------------------------------------------------------------------------------------------------------------|
| Product description          | Distribution busbar to fit the main busbar systems Maxi-PLS and Flat-PLS for installation in the fuse-switch disconnector sections. |
| Material                     | E-Cu                                                                                                                                |
| Length                       | 1.632,5 mm                                                                                                                          |
| To fit                       | Height: = 2,000 mm                                                                                                                  |
| Cross-section                | 60 mm x 10 mm                                                                                                                       |
| Packs of                     | 1 pc(s).                                                                                                                            |
| Net weight                   | 8.72                                                                                                                                |
| Gross weight                 | 8.8                                                                                                                                 |
| Copper weight (kg per piece) | 8.72                                                                                                                                |
| Customs tariff number        | 74071000                                                                                                                            |
| EAN                          | 4028177613768                                                                                                                       |
| ETIM 9                       | EC001900                                                                                                                            |
| ECLASS 8.0                   | 27400613                                                                                                                            |