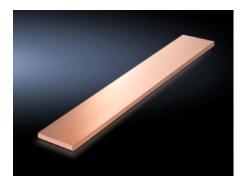

# SV 9674.406 - Distribution busbars for fuse-switch disconnector section

For installation in the fuse-switch disconnector sections, suitable for Maxi-PLS and Flat-PLS main busbar systems.

#### **Features**

| Model No.                    | SV 9674.406                                                                                                                         |
|------------------------------|-------------------------------------------------------------------------------------------------------------------------------------|
| Product description          | Distribution busbar to fit the main busbar systems Maxi-PLS and Flat-PLS for installation in the fuse-switch disconnector sections. |
| Material                     | E-Cu                                                                                                                                |
| Length                       | 1.632,5 mm                                                                                                                          |
| To fit                       | Height: = 2,000 mm                                                                                                                  |
| Cross-section                | 60 mm x 10 mm                                                                                                                       |
| Packs of                     | 1 pc(s).                                                                                                                            |
| Net weight                   | 8.72                                                                                                                                |
| Gross weight                 | 8.8                                                                                                                                 |
| Copper weight (kg per piece) | 8.72                                                                                                                                |
| Customs tariff number        | 74071000                                                                                                                            |
| EAN                          | 4028177613768                                                                                                                       |
| ETIM 9                       | EC001900                                                                                                                            |
| ECLASS 8.0                   | 27400613                                                                                                                            |