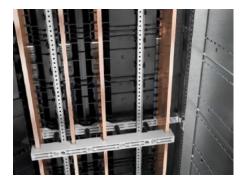

# SV 9674.406 - Distribution busbars for fuse-switch disconnector section

For installation in the fuse-switch disconnector sections, suitable for Maxi-PLS and Flat-PLS main busbar systems.