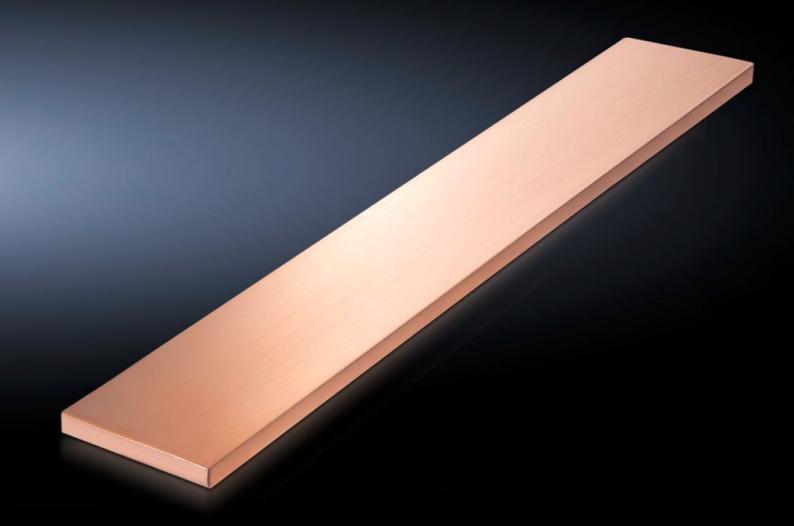

# SV 9674.408 - Distribution busbars for fuse-switch disconnector section

For installation in the fuse-switch disconnector sections, suitable for Maxi-PLS and Flat-PLS main busbar systems.

#### **Features**

| Model No.                    | SV 9674.408                                                                                                                         |
|------------------------------|-------------------------------------------------------------------------------------------------------------------------------------|
| Product description          | Distribution busbar to fit the main busbar systems Maxi-PLS and Flat-PLS for installation in the fuse-switch disconnector sections. |
| Material                     | E-Cu                                                                                                                                |
| Length                       | 1.632,5 mm                                                                                                                          |
| To fit                       | Height: = 2,000 mm                                                                                                                  |
| Cross-section                | 80 mm x 10 mm                                                                                                                       |
| Packs of                     | 1 pc(s).                                                                                                                            |
| Net weight                   | 11.7                                                                                                                                |
| Gross weight                 | 11.8                                                                                                                                |
| Copper weight (kg per piece) | 11.62                                                                                                                               |
| Customs tariff number        | 74071000                                                                                                                            |
| EAN                          | 4028177613775                                                                                                                       |
| ETIM 9                       | EC001900                                                                                                                            |
| ECLASS 8.0                   | 27400613                                                                                                                            |