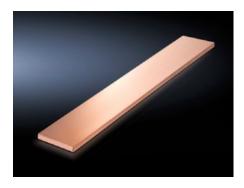

# SV 9674.408 - Distribution busbars for fuse-switch disconnector section

For installation in the fuse-switch disconnector sections, suitable for Maxi-PLS and Flat-PLS main busbar systems.

#### **Features**

| Model No.                    | SV 9674.408                                                                                                                         |
|------------------------------|-------------------------------------------------------------------------------------------------------------------------------------|
| Product description          | Distribution busbar to fit the main busbar systems Maxi-PLS and Flat-PLS for installation in the fuse-switch disconnector sections. |
| Material                     | E-Cu                                                                                                                                |
| Length                       | 1.632,5 mm                                                                                                                          |
| To fit                       | Height: = 2,000 mm                                                                                                                  |
| Cross-section                | 80 mm x 10 mm                                                                                                                       |
| Packs of                     | 1 pc(s).                                                                                                                            |
| Net weight                   | 11.7                                                                                                                                |
| Gross weight                 | 11.8                                                                                                                                |
| Copper weight (kg per piece) | 11.62                                                                                                                               |
| Customs tariff number        | 74071000                                                                                                                            |
| EAN                          | 4028177613775                                                                                                                       |
| ETIM 9                       | EC001900                                                                                                                            |
| ECLASS 8.0                   | 27400613                                                                                                                            |