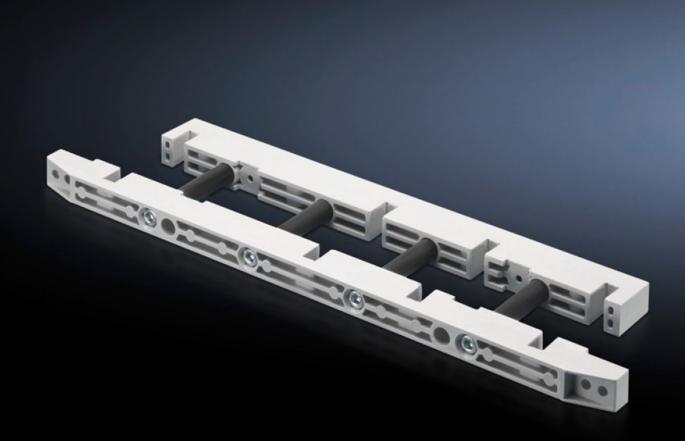

# SV 9674.410 - Busbar support for fuse-switch disconnector section

Busbar support for the distribution busbar system of the fuse-switch disconnector section.

#### Features

| Model No.             | SV 9674.410                                                                                    |
|-----------------------|------------------------------------------------------------------------------------------------|
| Product description   | Busbar support for the distribution busbar system of the fuse-<br>switch disconnector section. |
| Material              | Duroplastic polyester                                                                          |
| Supply includes       | Mounting bracket and screws                                                                    |
| To fit busbars        | Flat copper busbars                                                                            |
| To fit busbars        | Width: 100<br>Height: 10 mm                                                                    |
| Number of poles       | 3-pole<br>4-pole                                                                               |
| Packs of              | 1 pc(s).                                                                                       |
| Net weight            | 1.259                                                                                          |
| Gross weight          | 1.313                                                                                          |
| Customs tariff number | 85469010                                                                                       |
| EAN                   | 4028177613430                                                                                  |
| ETIM 9                | EC001166                                                                                       |
| ECLASS 8.0            | 27400613                                                                                       |
|                       |                                                                                                |