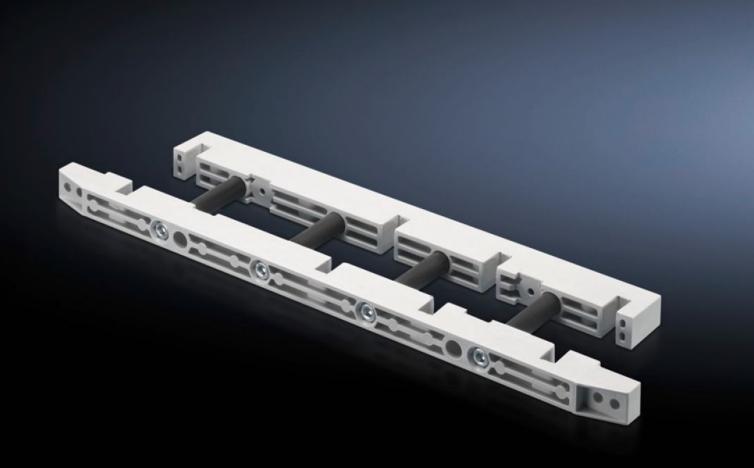

# SV 9674.415 - Busbar support for fuse-switch disconnector section

Busbar support for the distribution busbar system of the fuse-switch disconnector section.

#### **Features**

| Model No.             | SV 9674.415                                                                                    |
|-----------------------|------------------------------------------------------------------------------------------------|
| Product description   | Busbar support for the distribution busbar system of the fuse-<br>switch disconnector section. |
| Material              | Duroplastic polyester                                                                          |
| Supply includes       | Mounting bracket and screws                                                                    |
| To fit busbars        | Flat copper busbars                                                                            |
| To fit busbars        | Width: 50<br>Height: 10 mm                                                                     |
| Number of poles       | 3-pole<br>4-pole                                                                               |
| Packs of              | 1 pc(s).                                                                                       |
| Net weight            | 1.1                                                                                            |
| Gross weight          | 1.124                                                                                          |
| Customs tariff number | 85469010                                                                                       |
| EAN                   | 4028177613447                                                                                  |
| ETIM 9                | EC001900                                                                                       |
| ECLASS 8.0            | 27400613                                                                                       |
|                       |                                                                                                |