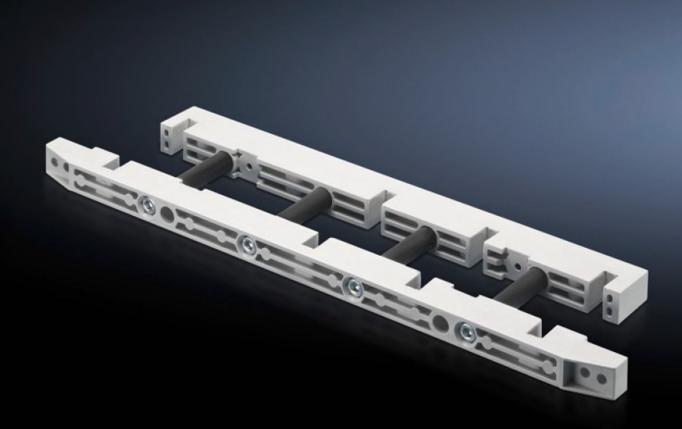

# SV 9674.416 - Busbar support for fuse-switch disconnector section

Busbar support for the distribution busbar system of the fuse-switch disconnector section.

#### Features

| Model No.             | SV 9674.416                                                                                    |
|-----------------------|------------------------------------------------------------------------------------------------|
| Product description   | Busbar support for the distribution busbar system of the fuse-<br>switch disconnector section. |
| Material              | Duroplastic polyester                                                                          |
| Supply includes       | Mounting bracket and screws                                                                    |
| To fit busbars        | Flat copper busbars                                                                            |
| To fit busbars        | Width: 60<br>Height: 10 mm                                                                     |
| Number of poles       | 3-pole<br>4-pole                                                                               |
| Packs of              | 1 pc(s).                                                                                       |
| Net weight            | 1                                                                                              |
| Gross weight          | 1.134                                                                                          |
| Customs tariff number | 85469010                                                                                       |
| EAN                   | 4028177613454                                                                                  |
| ETIM 9                | EC001166                                                                                       |
| ECLASS 8.0            | 27400613                                                                                       |
|                       |                                                                                                |