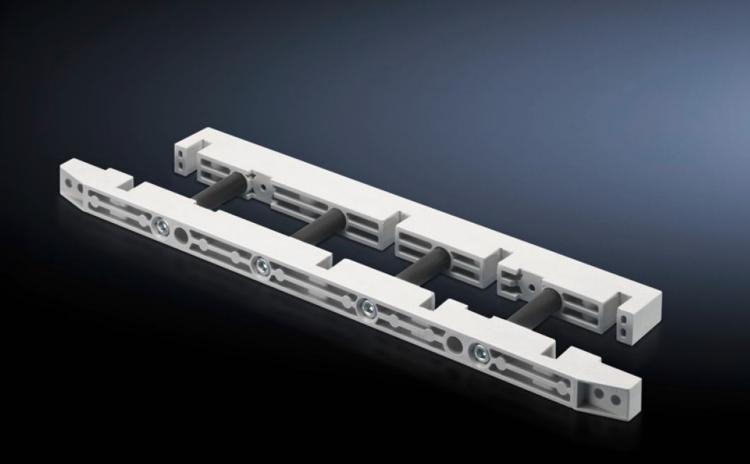

# SV 9674.418 - Busbar support for fuse-switch disconnector section

Busbar support for the distribution busbar system of the fuse-switch disconnector section.

#### **Features**

| Model No.             | SV 9674.418                                                                                    |
|-----------------------|------------------------------------------------------------------------------------------------|
| Product description   | Busbar support for the distribution busbar system of the fuse-<br>switch disconnector section. |
| Material              | Duroplastic polyester                                                                          |
| Supply includes       | Mounting bracket and screws                                                                    |
| To fit busbars        | Flat copper busbars                                                                            |
| To fit busbars        | Width: 80<br>Height: 10 mm                                                                     |
| Number of poles       | 3-pole<br>4-pole                                                                               |
| Packs of              | 1 pc(s).                                                                                       |
| Net weight            | 1.219                                                                                          |
| Gross weight          | 1.254                                                                                          |
| Customs tariff number | 85469010                                                                                       |
| EAN                   | 4028177613461                                                                                  |
| ETIM 9                | EC001166                                                                                       |
| ECLASS 8.0            | 27400613                                                                                       |
|                       |                                                                                                |