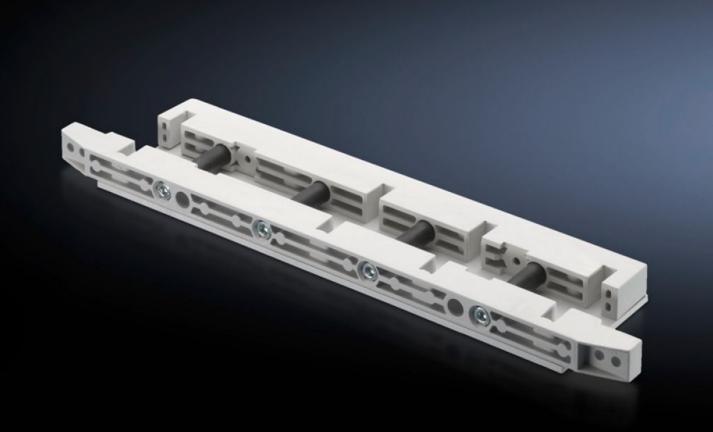

# SV 9674.430 - End support for fuse-switch disconnector section

End support for the distribution busbar system, for vertical support of the distribution busbar system with infeed from above.

#### **Features**

| Model No.             | SV 9674.430                                                                                                                                                            |
|-----------------------|------------------------------------------------------------------------------------------------------------------------------------------------------------------------|
| Product description   | End support for the distribution busbar system of the fuse-switch disconnector section, for vertical support of the distribution busbar system with infeed from above. |
| Material              | Duroplastic polyester                                                                                                                                                  |
| Supply includes       | Mounting bracket and screws                                                                                                                                            |
| To fit busbars        | Width: 100<br>Height: 10 mm                                                                                                                                            |
| Number of poles       | 3-pole<br>4-pole                                                                                                                                                       |
| Packs of              | 1 pc(s).                                                                                                                                                               |
| Net weight            | 1.679                                                                                                                                                                  |
| Gross weight          | 1.72                                                                                                                                                                   |
| Customs tariff number | 39269097                                                                                                                                                               |
| EAN                   | 4028177613515                                                                                                                                                          |
| ETIM 9                | EC001166                                                                                                                                                               |
| ECLASS 8.0            | 27400613                                                                                                                                                               |
|                       |                                                                                                                                                                        |