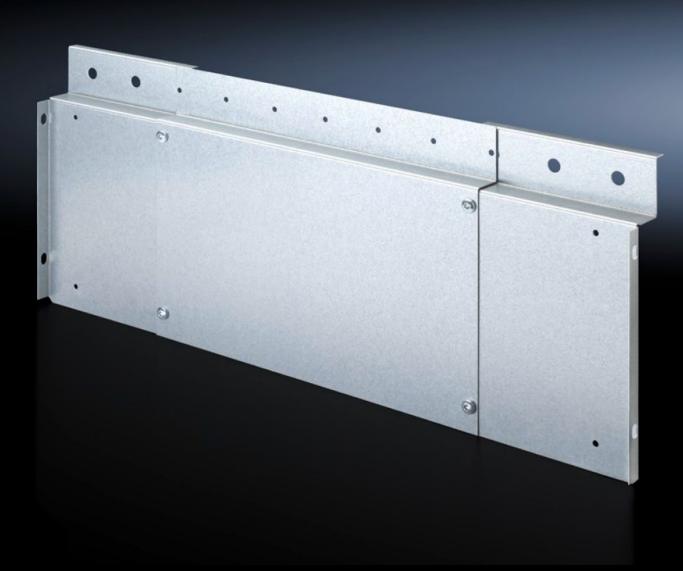

## SV 9674.560 - Wiring trim panel

Wiring system for Ri4Power with internal compartmentalisation

## **Features**

| Model No.             | SV 9674.560                                                                                                                                                                                                                                          |
|-----------------------|------------------------------------------------------------------------------------------------------------------------------------------------------------------------------------------------------------------------------------------------------|
| Product description   | Inner front cover of the main busbar system with the option of mounting a wiring channel W x D 40 x 20 mm. Suitable for use in Ri4Power switchgear with 300 mm high front trim panels. Horizontal cable routing occurs behind the front trim panels. |
| Material              | Sheet steel                                                                                                                                                                                                                                          |
| Surface finish        | Zinc-plated                                                                                                                                                                                                                                          |
| Supply includes       | Assembly parts                                                                                                                                                                                                                                       |
| Note                  | For vertical cable routing, mounting brackets for compartment dividers and circuit-breaker support rails enable the installation of a wiring channel, thanks to pre-punched cut-outs.                                                                |
| To fit                | Width: = 800 mm<br>= 1,000 mm<br>= 1,200 mm                                                                                                                                                                                                          |
| Packs of              | 1 pc(s).                                                                                                                                                                                                                                             |
| Net weight            | 2.4                                                                                                                                                                                                                                                  |
| Gross weight          | 2.46                                                                                                                                                                                                                                                 |
| Customs tariff number | 73269098                                                                                                                                                                                                                                             |
| EAN                   | 4028177697317                                                                                                                                                                                                                                        |
| ETIM 9                | EC002617                                                                                                                                                                                                                                             |
| ECLASS 8.0            | 27142423                                                                                                                                                                                                                                             |
|                       |                                                                                                                                                                                                                                                      |