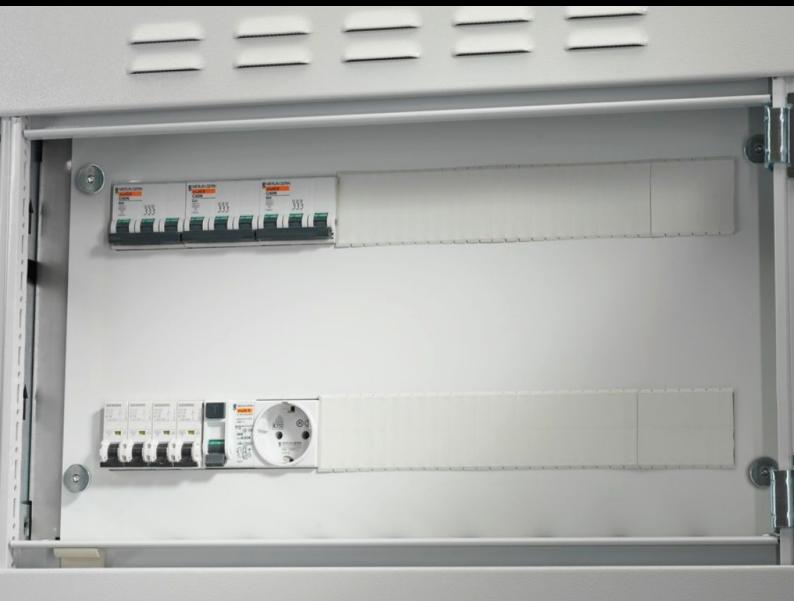

## SV 9674.761 - Support frame for DIN rail-mounted devices

Support frame set for accepting DIN rail-mounted devices (e.g. MCBs).

## **Features**

| Model No.                  | SV 9674.761                                                                                                                                                                                                                                                                                                                                                                                                                         |
|----------------------------|-------------------------------------------------------------------------------------------------------------------------------------------------------------------------------------------------------------------------------------------------------------------------------------------------------------------------------------------------------------------------------------------------------------------------------------|
| Product description        | Support frame set for accepting DIN rail-mounted devices (e.g. MCBs). The support rails are fastened with two mounting brackets to the side panel modules for internal compartmentalisation. The cover is fastened to the support frame with knurled screws. In combination with compartment dividers, partial mounting plates and side panel modules, internal compartmentalisation in accordance with Form 2, 3 or 4 is possible. |
| Material                   | Support frame: Sheet steel, zinc-plated, passivated, 1.5 mm<br>Cover: Sheet steel, spray finished, 1.5 mm                                                                                                                                                                                                                                                                                                                           |
| Supply includes            | Support rails 2 mounting brackets 1 cover with cut-out Assembly parts                                                                                                                                                                                                                                                                                                                                                               |
| For compartment height     | 150 mm                                                                                                                                                                                                                                                                                                                                                                                                                              |
| To fit                     | Width: = 600 mm                                                                                                                                                                                                                                                                                                                                                                                                                     |
| No. of pitch units 17.5 mm | 1 x 24                                                                                                                                                                                                                                                                                                                                                                                                                              |
| Packs of                   | 1 pc(s).                                                                                                                                                                                                                                                                                                                                                                                                                            |
| Net weight                 | 1.9                                                                                                                                                                                                                                                                                                                                                                                                                                 |
| Gross weight               | 2                                                                                                                                                                                                                                                                                                                                                                                                                                   |
| Customs tariff number      | 73269098                                                                                                                                                                                                                                                                                                                                                                                                                            |
| EAN                        | 4028177543799                                                                                                                                                                                                                                                                                                                                                                                                                       |
| ETIM 9                     | EC001900                                                                                                                                                                                                                                                                                                                                                                                                                            |
| ECLASS 8.0                 | 27400613                                                                                                                                                                                                                                                                                                                                                                                                                            |