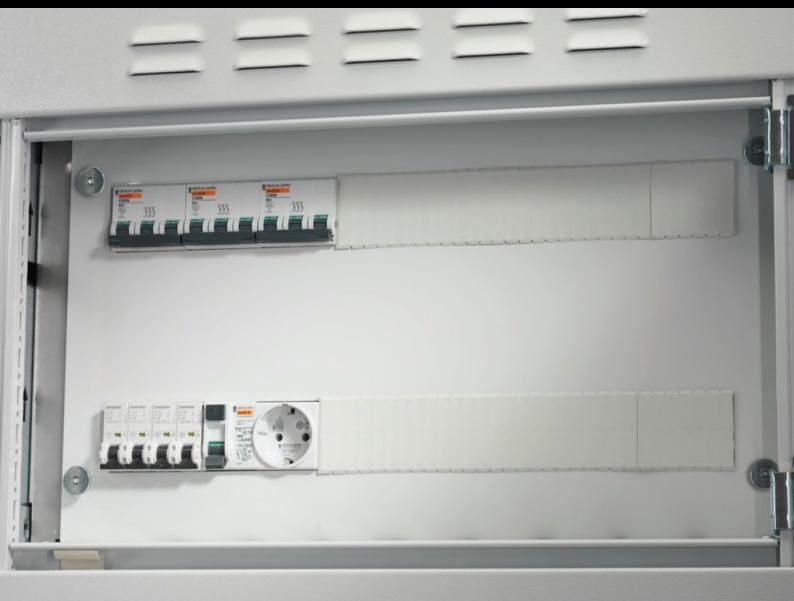

## SV 9674.762 - Support frame for DIN rail-mounted devices

Support frame set for accepting DIN rail-mounted devices (e.g. MCBs).

## **Features**

| Model No.                  | SV 9674.762                                                                                                                                                                                                                                                                                                                                                                                                                         |
|----------------------------|-------------------------------------------------------------------------------------------------------------------------------------------------------------------------------------------------------------------------------------------------------------------------------------------------------------------------------------------------------------------------------------------------------------------------------------|
| Product description        | Support frame set for accepting DIN rail-mounted devices (e.g. MCBs). The support rails are fastened with two mounting brackets to the side panel modules for internal compartmentalisation. The cover is fastened to the support frame with knurled screws. In combination with compartment dividers, partial mounting plates and side panel modules, internal compartmentalisation in accordance with Form 2, 3 or 4 is possible. |
| Material                   | Support frame: Sheet steel, zinc-plated, passivated, 1.5 mm<br>Cover: Sheet steel, spray finished, 1.5 mm                                                                                                                                                                                                                                                                                                                           |
| Supply includes            | Support rails 2 mounting brackets 1 cover with cut-out Assembly parts                                                                                                                                                                                                                                                                                                                                                               |
| For compartment height     | 300 mm                                                                                                                                                                                                                                                                                                                                                                                                                              |
| To fit                     | Width: = 600 mm                                                                                                                                                                                                                                                                                                                                                                                                                     |
| No. of pitch units 17.5 mm | 2 x 24                                                                                                                                                                                                                                                                                                                                                                                                                              |
| Packs of                   | 1 pc(s).                                                                                                                                                                                                                                                                                                                                                                                                                            |
| Net weight                 | 3.1                                                                                                                                                                                                                                                                                                                                                                                                                                 |
| Gross weight               | 3.96                                                                                                                                                                                                                                                                                                                                                                                                                                |
| Customs tariff number      | 73269098                                                                                                                                                                                                                                                                                                                                                                                                                            |
| EAN                        | 4028177543805                                                                                                                                                                                                                                                                                                                                                                                                                       |
| ETIM 9                     | EC001900                                                                                                                                                                                                                                                                                                                                                                                                                            |
| ECLASS 8.0                 | 27400613                                                                                                                                                                                                                                                                                                                                                                                                                            |