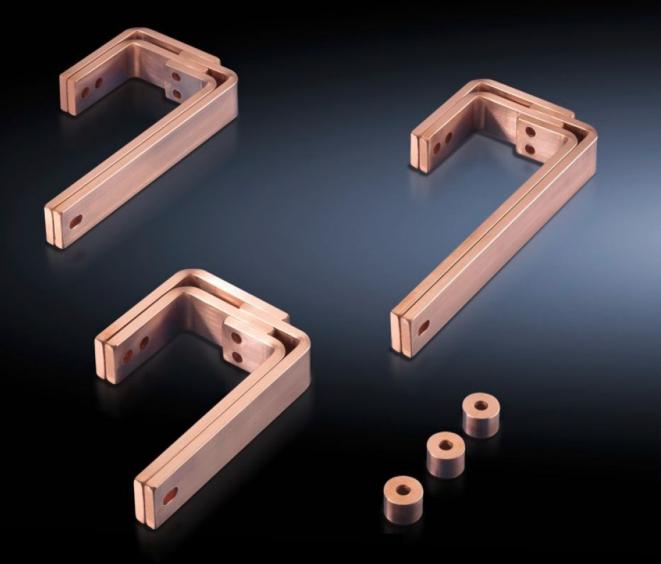

## SV 9675.140 - T-connector kits for RiLine busbar systems

For connecting horizontal Flat-PLS main busbar systems to vertical RiLine60 distribution busbar systems in the modular outgoing section.

## Features

| Model No.                    | SV 9675.140                                                                            |
|------------------------------|----------------------------------------------------------------------------------------|
| Design                       | Behind the compartment                                                                 |
| Product description          | For connecting horizontal main busbar systems to vertical distribution busbar systems. |
| Material                     | E-Cu                                                                                   |
| Supply includes              | Assembly parts                                                                         |
| To fit busbars               | Width: 30<br>Height: 10, 5 mm                                                          |
| Packs of                     | 1 set(s)                                                                               |
| Net weight                   | 3                                                                                      |
| Gross weight                 | 3.2                                                                                    |
| Copper weight (kg per piece) | 2.82                                                                                   |
| Customs tariff number        | 74198090                                                                               |
| EAN                          | 4028177570207                                                                          |
| ECLASS 8.0                   | 27400613                                                                               |
|                              |                                                                                        |