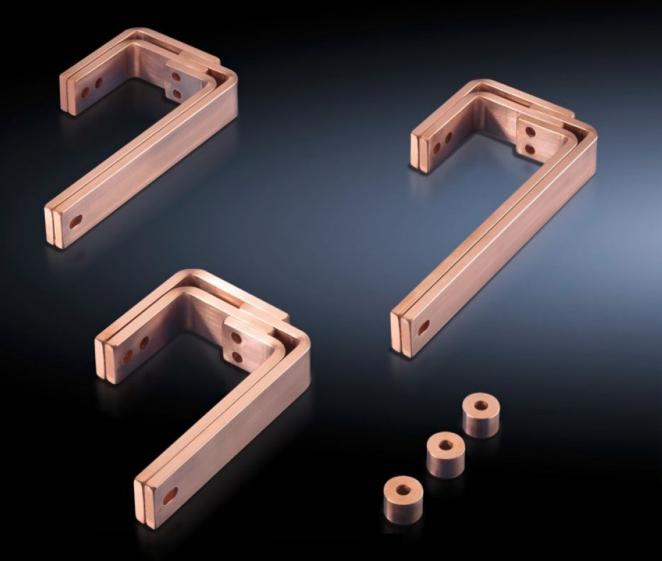

## SV 9675.143 - T-connector kits for RiLine busbar systems

For connecting horizontal Flat-PLS main busbar systems to vertical RiLine60 distribution busbar systems in the modular outgoing section.

## Features

| Model No.                    | SV 9675.143                                                                            |
|------------------------------|----------------------------------------------------------------------------------------|
| Design                       | Behind the compartment                                                                 |
| Product description          | For connecting horizontal main busbar systems to vertical distribution busbar systems. |
| Material                     | E-Cu                                                                                   |
| Supply includes              | Assembly parts                                                                         |
| To fit busbars               | Width: 30<br>Height: 10, 5 mm                                                          |
| Packs of                     | 1 set(s)                                                                               |
| Net weight                   | 3                                                                                      |
| Gross weight                 | 3.2                                                                                    |
| Copper weight (kg per piece) | 2.58                                                                                   |
| Customs tariff number        | 74198090                                                                               |
| EAN                          | 4028177570214                                                                          |
| ECLASS 8.0                   | 27400613                                                                               |
|                              |                                                                                        |