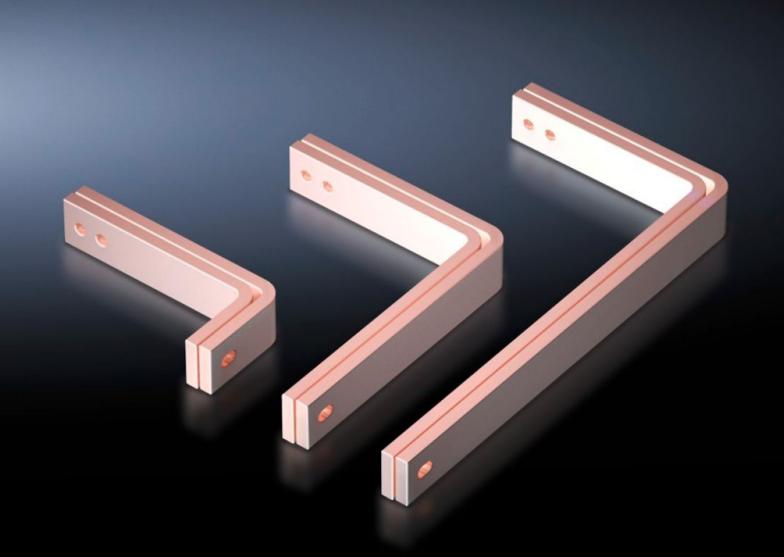

## SV 9675.307 - T-connector kits for Maxi-PLS/RiLine busbar systems

For connecting horizontal Maxi-PLS main busbar systems to vertical RiLine60 distribution busbar systems in the modular outgoing section.

## **Features**

| Model No.                    | SV 9675.307                                                                                                                           |
|------------------------------|---------------------------------------------------------------------------------------------------------------------------------------|
| Applications                 | For connecting horizontal Maxi-PLS main busbar systems to vertical RiLine distribution busbar systems in the modular outgoing section |
| Supply includes              | Assembly parts                                                                                                                        |
| To fit                       | Depth: = 600 mm<br>= 800 mm                                                                                                           |
| Packs of                     | 1 set(s)                                                                                                                              |
| Copper weight (kg per piece) | 8.66                                                                                                                                  |
| Customs tariff number        | 74198090                                                                                                                              |
| EAN                          | 4028177619005                                                                                                                         |
| ECLASS 8.0                   | 27400613                                                                                                                              |