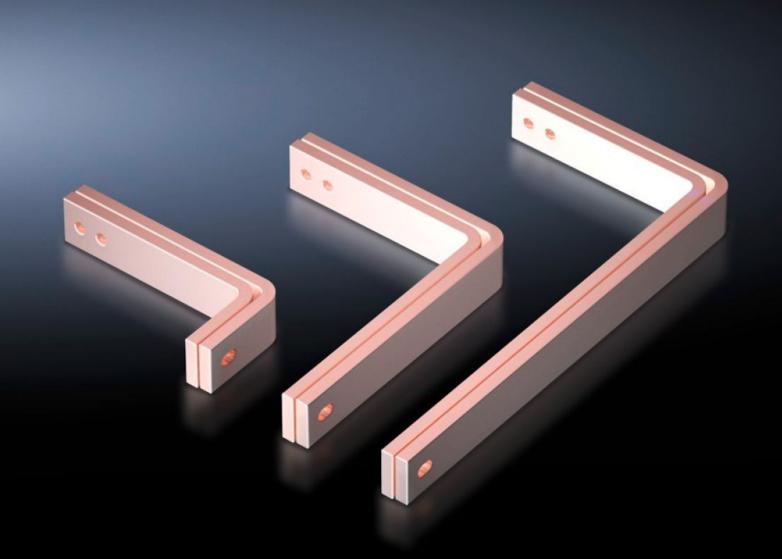

## SV 9675.323 - T-connector kits for Maxi-PLS/RiLine busbar systems

For connecting horizontal Maxi-PLS main busbar systems to vertical RiLine60 distribution busbar systems in the modular outgoing section.

## **Features**

| Model No.                    | SV 9675.323                                                                                                                           |
|------------------------------|---------------------------------------------------------------------------------------------------------------------------------------|
| Applications                 | For connecting horizontal Maxi-PLS main busbar systems to vertical RiLine distribution busbar systems in the modular outgoing section |
| Supply includes              | Assembly parts                                                                                                                        |
| To fit                       | Depth: = 800 mm                                                                                                                       |
| To fit busbars               | Width: 30<br>Height: 10, 5 mm                                                                                                         |
| Packs of                     | 1 set(s)                                                                                                                              |
| Copper weight (kg per piece) | 2.58                                                                                                                                  |
| Customs tariff number        | 74198090                                                                                                                              |
| EAN                          | 4028177619234                                                                                                                         |
| ECLASS 8.0                   | 27400613                                                                                                                              |