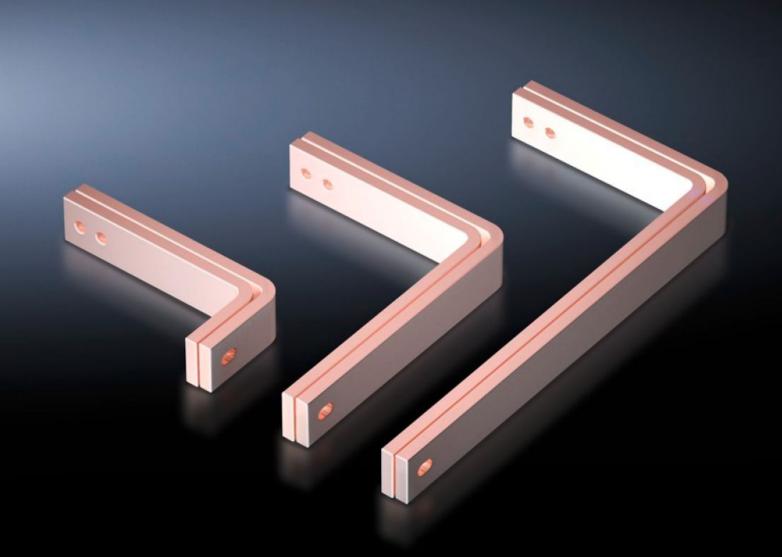

## SV 9675.328 - T-connector kits for Maxi-PLS/RiLine busbar systems

For connecting horizontal Maxi-PLS main busbar systems to vertical RiLine60 distribution busbar systems in the modular outgoing section.

## **Features**

| Model No.                    | SV 9675.328                                                                                                                           |
|------------------------------|---------------------------------------------------------------------------------------------------------------------------------------|
| Applications                 | For connecting horizontal Maxi-PLS main busbar systems to vertical RiLine distribution busbar systems in the modular outgoing section |
| Supply includes              | Assembly parts                                                                                                                        |
| To fit                       | Depth: = 600 mm                                                                                                                       |
| Packs of                     | 1 set(s)                                                                                                                              |
| Copper weight (kg per piece) | 5.91                                                                                                                                  |
| Customs tariff number        | 74198090                                                                                                                              |
| EAN                          | 4028177619289                                                                                                                         |
| ECLASS 8.0                   | 27400613                                                                                                                              |