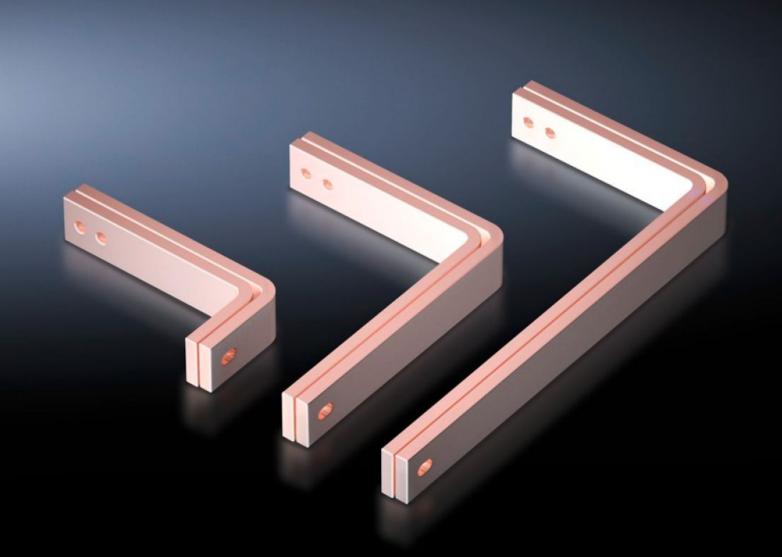

## SV 9675.362 - T-connector kits for Maxi-PLS/RiLine busbar systems

For connecting horizontal Maxi-PLS main busbar systems to vertical RiLine60 distribution busbar systems in the modular outgoing section.

## **Features**

| Model No.                    | SV 9675.362                                                                                                                           |
|------------------------------|---------------------------------------------------------------------------------------------------------------------------------------|
| Applications                 | For connecting horizontal Maxi-PLS main busbar systems to vertical RiLine distribution busbar systems in the modular outgoing section |
| Supply includes              | Assembly parts                                                                                                                        |
| To fit                       | Depth: = 600 mm                                                                                                                       |
| To fit busbars               | Width: 30<br>Height: 10, 5 mm                                                                                                         |
| Packs of                     | 1 set(s)                                                                                                                              |
| Copper weight (kg per piece) | 4.1                                                                                                                                   |
| Customs tariff number        | 74198090                                                                                                                              |
| EAN                          | 4028177619449                                                                                                                         |
| ECLASS 8.0                   | 27400613                                                                                                                              |