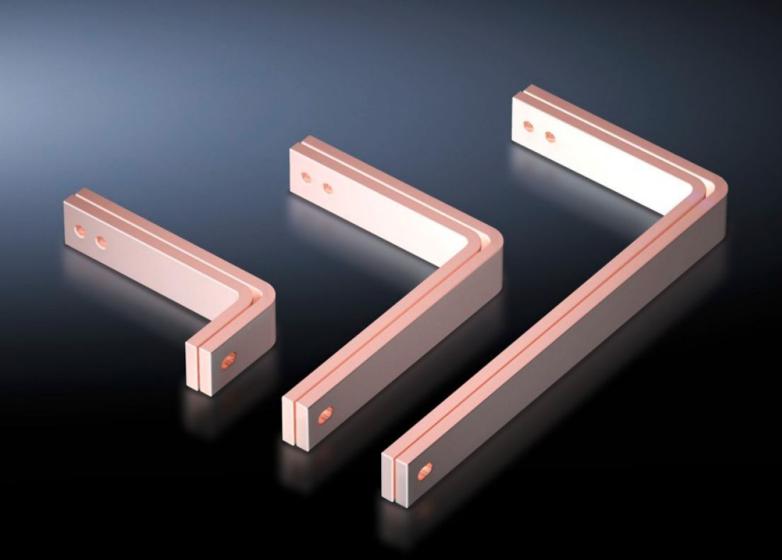

## SV 9675.536 - T-connector kits for Flat-PLS/RiLine busbar systems

For connecting horizontal Flat-PLS main busbar systems to vertical RiLine60 distribution busbar systems in the modular outgoing section.

## **Features**

| Model No.                    | SV 9675.536                                                                                                                            |
|------------------------------|----------------------------------------------------------------------------------------------------------------------------------------|
| Applications                 | For connecting horizontal Flat-PLS main busbar systems to vertical RiLine distribution busbar systems in the modular outgoing section. |
| Supply includes              | Sets of screws for connection to distribution busbar system                                                                            |
| To fit                       | Depth: = 800 mm                                                                                                                        |
| Packs of                     | 1 set(s)                                                                                                                               |
| Net weight                   | 8                                                                                                                                      |
| Gross weight                 | 8                                                                                                                                      |
| Copper weight (kg per piece) | 8.61                                                                                                                                   |
| Customs tariff number        | 74198090                                                                                                                               |
| EAN                          | 4028177640535                                                                                                                          |
| ECLASS 8.0                   | 27400613                                                                                                                               |