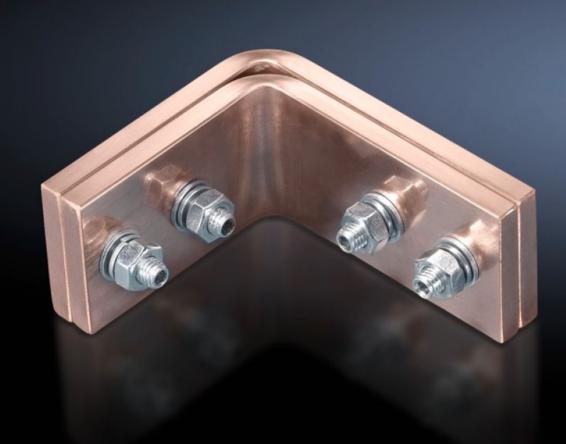

# Angular connectors for Maxi-PLS/ Flat-PLS

State: 01.08.2025. (Source: rittal.com/hr-hr)

# SV 9675.840 - Angular connectors for Maxi-PLS/Flat-PLS