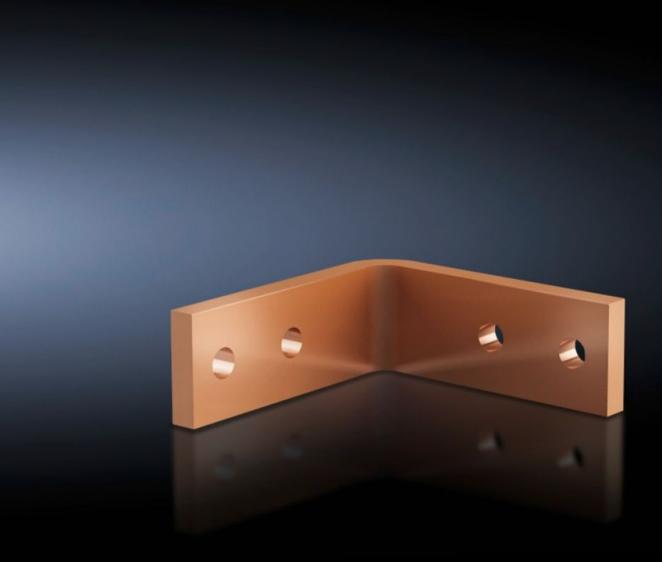

## SV 9675.842 - Angular connector for Flat-PLS

For connecting horizontal Flat-PLS busbar systems in the roof/base section to vertical Flat-PLS busbar systems.