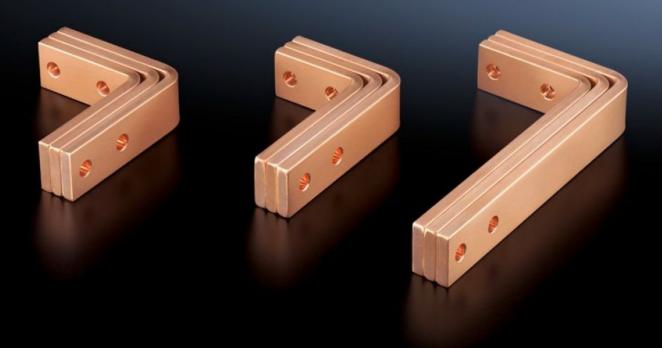

## SV 9675.887 - Angular connectors

For connecting horizontal Flat-PLS busbar systems in the rear section to vertical Flat-PLS busbar systems.