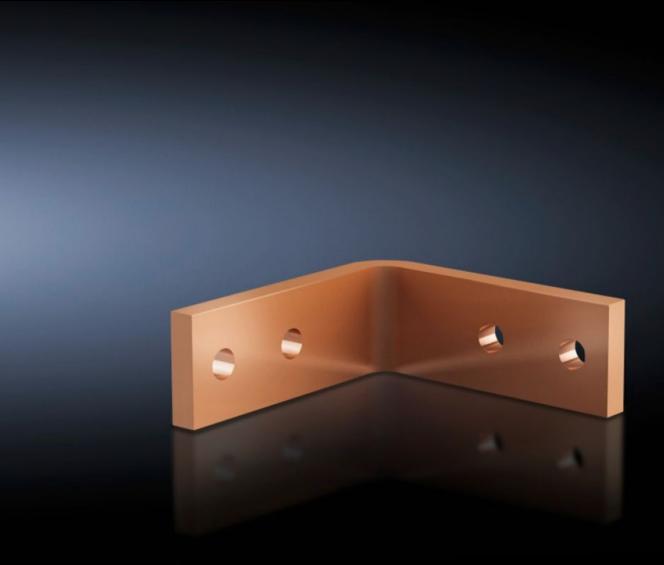

## SV 9675.893 - Angular connector for Flat-PLS

For connecting horizontal Flat-PLS busbar systems in the roof/base section to vertical Flat-PLS busbar systems.

## **Features**

| Model No.                        | SV 9675.893                                                                                                     |
|----------------------------------|-----------------------------------------------------------------------------------------------------------------|
| Applications                     | For connecting horizontal Flat-PLS busbar systems in the roof/base section to vertical Flat-PLS busbar systems. |
| For number of bars per conductor | 4<br>3                                                                                                          |
| To fit busbar system             | Flat-PLS 100                                                                                                    |
| To fit                           | Enclosure type: TS 8 Depth: = 600 mm = 800 mm                                                                   |
| To fit busbars                   | Width: 100, 80<br>Height: 10 mm                                                                                 |
| Packs of                         | 1 pc(s).                                                                                                        |
| Net weight                       | 6                                                                                                               |
| Gross weight                     | 6.4                                                                                                             |
| Copper weight (kg per piece)     | 5.46                                                                                                            |
| Customs tariff number            | 74198090                                                                                                        |
| EAN                              | 4028177626423                                                                                                   |
| ETIM 9                           | EC001900                                                                                                        |
| ECLASS 8.0                       | 27400613                                                                                                        |