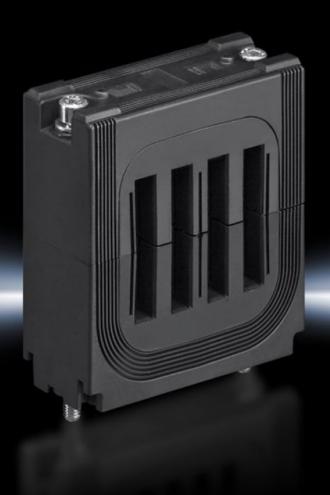

## SV 9676.004 - Busbar support Flat-PLS

For the configuration of busbar systems from flat copper bars.

#### **Features**

| SV 9676.004                                                                                   |
|-----------------------------------------------------------------------------------------------|
|                                                                                               |
| Polyamide Fire protection corresponding to UL 94-V0                                           |
| RAL 9005                                                                                      |
| 4                                                                                             |
| When using only 1, 2 or 3 bars, the vacant bar slots should be closed using the filler pieces |
| Flat-PLS 100                                                                                  |
| Flat copper busbars                                                                           |
| 100 mm                                                                                        |
| 1 pc(s).                                                                                      |
| 1                                                                                             |
| 1.258                                                                                         |
| 85369010                                                                                      |
| 4028177595057                                                                                 |
| EC001900                                                                                      |
| 27400613                                                                                      |
|                                                                                               |