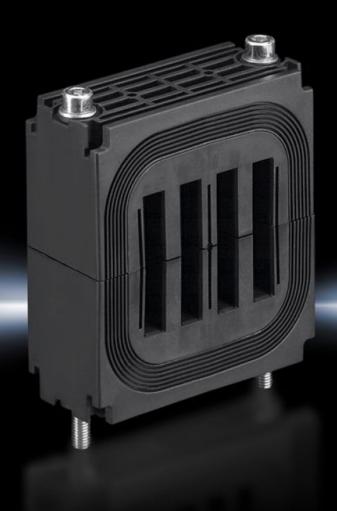

## SV 9676.020 - Busbar support for stabiliser bar

For the configuration of busbar systems from flat copper bars with increased short-circuit resistance.

#### **Features**

| Model No.                             | SV 9676.020                                                                                   |
|---------------------------------------|-----------------------------------------------------------------------------------------------|
| Material                              | Polyamide Fire protection corresponding to UL 94-V0                                           |
| Colour                                | RAL 9005                                                                                      |
| Number bars                           | 4                                                                                             |
| Number of bars per conductor footnote | When using only 1, 2 or 3 bars, the vacant bar slots should be closed using the filler pieces |
| To fit busbar system                  | Flat-PLS 60                                                                                   |
| To fit busbars                        | Flat copper busbars                                                                           |
| Cross-section                         | 60 mm                                                                                         |
| Packs of                              | 1 pc(s).                                                                                      |
| Net weight                            | 0.699                                                                                         |
| Gross weight                          | 0.72                                                                                          |
| Customs tariff number                 | 85369010                                                                                      |
| EAN                                   | 4028177600881                                                                                 |
| ETIM 9                                | EC001900                                                                                      |
| ECLASS 8.0                            | 27400613                                                                                      |