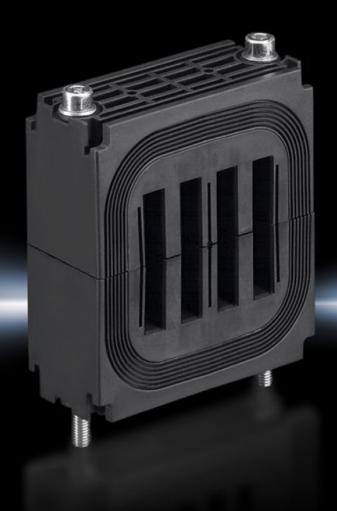

## SV 9676.021 - Busbar support for stabiliser bar

For the configuration of busbar systems from flat copper bars with increased short-circuit resistance.

#### **Features**

| Model No.                             | SV 9676.021                                                                                   |
|---------------------------------------|-----------------------------------------------------------------------------------------------|
| Material                              | Polyamide Fire protection corresponding to UL 94-V0                                           |
| Colour                                | RAL 9005                                                                                      |
| Number bars                           | 4                                                                                             |
| Number of bars per conductor footnote | When using only 1, 2 or 3 bars, the vacant bar slots should be closed using the filler pieces |
| To fit busbar system                  | Flat-PLS 100                                                                                  |
| To fit busbars                        | Flat copper busbars                                                                           |
| Cross-section                         | 100 mm                                                                                        |
| Packs of                              | 1 pc(s).                                                                                      |
| Net weight                            | 1.308                                                                                         |
| Gross weight                          | 1.309                                                                                         |
| Customs tariff number                 | 85369010                                                                                      |
| EAN                                   | 4028177600898                                                                                 |
| ETIM 9                                | EC001900                                                                                      |
| ECLASS 8.0                            | 27400613                                                                                      |
|                                       |                                                                                               |