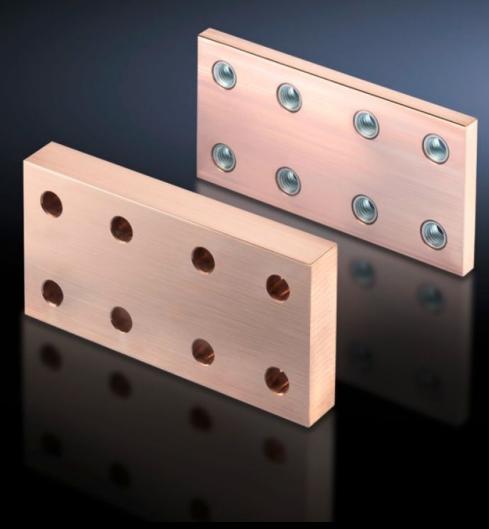

# SV 9676.641 - Longitudinal connectors

For connecting Flat-PLS busbar systems, no drilling required.

#### **Features**

| Model No.                    | SV 9676.641                                                   |
|------------------------------|---------------------------------------------------------------|
| Applications                 | For connecting Flat-PLS busbar systems, no drilling required. |
| Material                     | E-Cu                                                          |
| Number of bars per conductor | 3                                                             |
|                              | 4                                                             |
| To fit busbar system         | Flat-PLS 60                                                   |
|                              | Flat-PLS 100                                                  |
| Packs of                     | 1 pc(s).                                                      |
| Net weight                   | 2.46                                                          |
| Gross weight                 | 2.46                                                          |
| Copper weight (kg per piece) | 2.46                                                          |
| Customs tariff number        | 74198090                                                      |
| EAN                          | 4028177625655                                                 |
| ETIM 9                       | EC001900                                                      |
| ECLASS 8.0                   | 27400613                                                      |
|                              |                                                               |